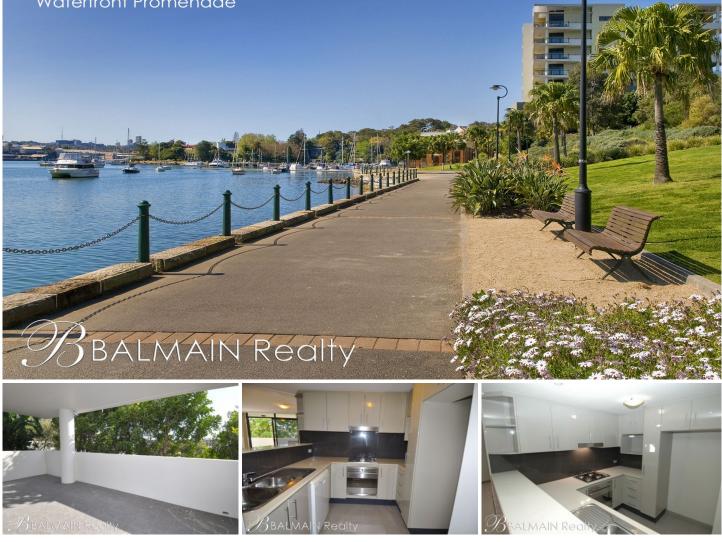

## Waterfront Promenade

## Level 5/29 Margaret Street Rozelle NSW

Superb Waterfront Apartment in 'Balmain Shores" with **Expansive Harbour Views** 

Located in the popular 'Balmain Shores' complex is this fabulous apartment offering the following features;

- Fluid open plan living area that steps out onto a tiled entertaining terrace

- Brand new carpet throughout
- Recently painted throughout
- 2 bedrooms with mirrored built-in wardrobes

- Terrace offering water views across the bay to the Birkenhead Point shopping centre