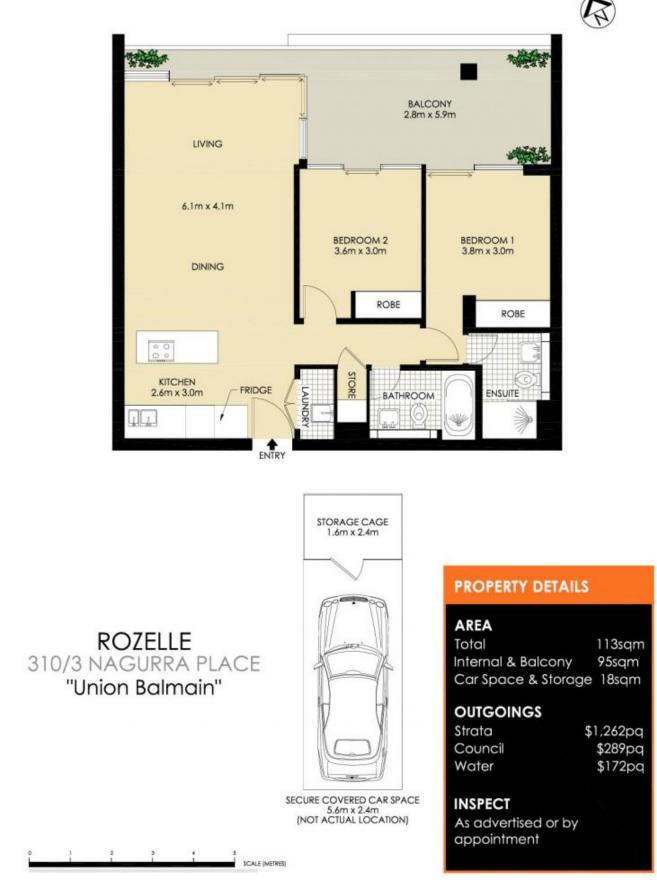

## 2 🛤 2 🚰 1 🚘

| Price     | : SOLD \$1,362,500                     |
|-----------|----------------------------------------|
| Land Size | : 113 sqm                              |
| View      | : https://www.balmainrealty.com/1P2171 |

Scott Robertson (02) 9818 8888

\*PLANS SHOWN ONLY INDICITIVE OF LAYOUT. DIMENSIONS ARE APPROXIMATE.

**BALMAIN** Realty

1300 REALTY 9818 8888 balmainrealty.com