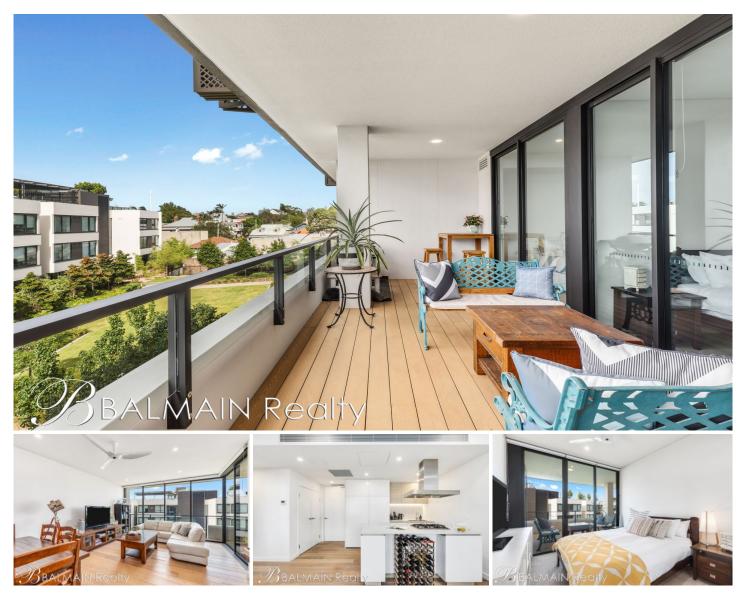

## 310/3 Nagurra Place Rozelle NSW

Set within the highly sought after 'Union Balmain' complex this modern apartment with cutting-edge architecture features a sun-filled & elevated northerly aspect overlooking lush manicured gardens and offers a perfect indoor/outdoor flow.

Fabulous home for the professional, downsizer or ready made investment currently leased at \$820 p/w.

Property features include;

- Spacious open plan interiors that flow seamlessly to an extensive covered balcony

- Sunny northerly aspect and whisper quiet location

- Sleek designer kitchen features large island benchtop/ breakfast bar, stainless appliances including gas cooktop, rangehood with external extraction, microwave, integrated