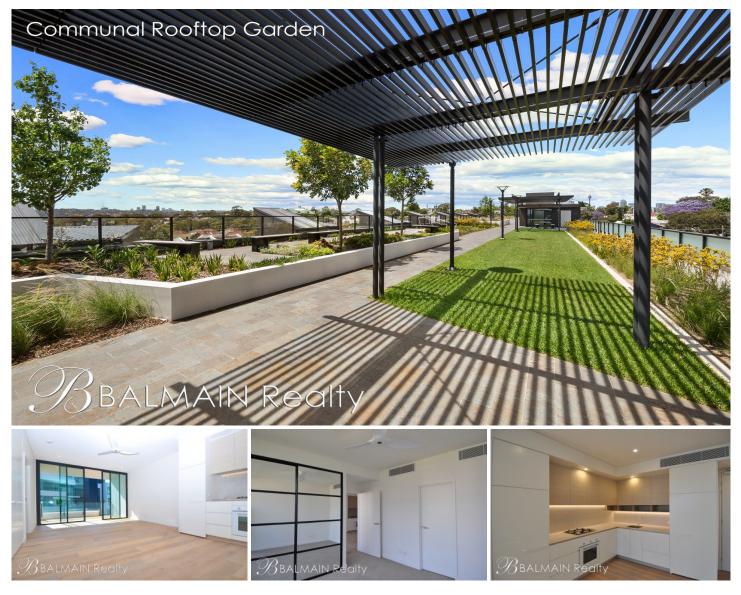

## Level 3/1 Nagurra Place Rozelle NSW

Extra Large One Bedroom Plus Study Apartment with north facing Balcony

PROPERTY FEATURES:

- Sun filled north facing terrace overlooking the lush gardens and perfect for entertaining