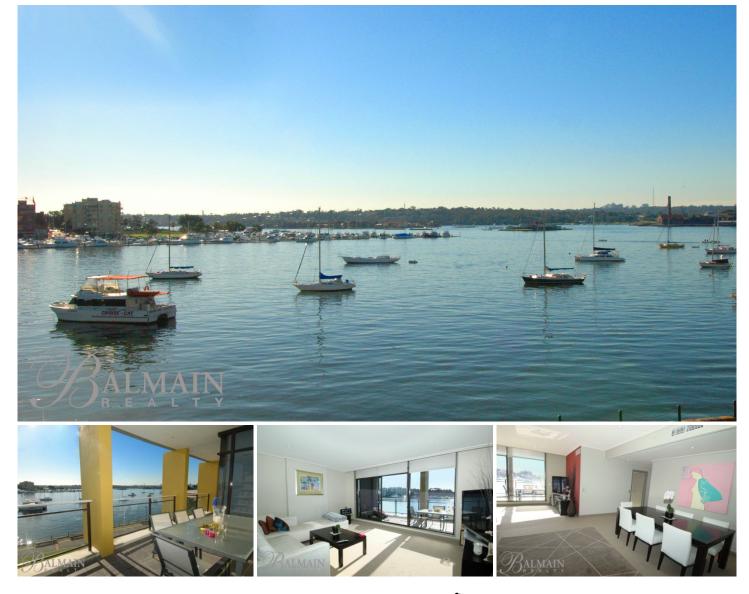

## Level 3/29 Margaret Street Rozelle NSW

Immaculate 3 Bedroom Waterfront Apartment with Panoramic Harbour Views!

## **PROPERTY FEATURES:**

- Spacious open plan living/dining areas
- Large sunny balcony with spectacular water views
- Second separate side terrace ideal for the entertainers
- Contemporary kitchen with gas cooktop & dishwasher
- Master bedroom with mirrored walk-in robe & water views
- 2nd double bedroom also with built-in robes & water views
- Ensuite bathroom with large plunge bath
- Ducted air conditioning
- Carpet throughout
- Internal laundry with clothes dryer
- 2 car spaces with lift access to apartment
- Separate Storage cage is available for lease from building