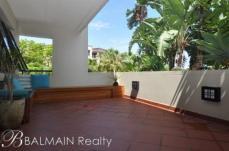

## PROPERTY FEATURES:

- Hardwood Floors throughout living and hall
- Air conditioning in lounge room
- Huge outdoor entertaining area (North facing aspect)
- Contemporary kitchen with stainless steel cooking appliances
- Double sized bedrooms with mirrored built-ins and ceiling
- Main bedroom features ensuite with separate bath tub
- One security undercover car space
- Spacious internal laundry