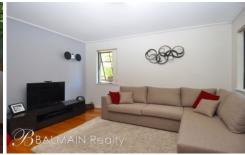

## PROPERTY FEATURES:

- Hardwood Floors throughout living and hall
- Air conditioning in lounge room
- Huge outdoor entertaining area (North facing aspect)
- Contemporary kitchen with stainless steel cooking appliances
- Double sized bedrooms with mirrored built-ins and ceiling
- Main bedroom features ensuite with separate bath tub
- One security undercover car space
- Spacious internal laundry