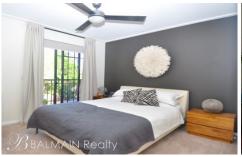

## PROPERTY FEATURES:

- Hardwood Floors throughout living and hall
- Air conditioning in lounge room
- Huge outdoor entertaining area (North facing aspect)
- Contemporary kitchen with stainless steel cooking appliances
- Double sized bedrooms with mirrored built-ins and ceiling
- Main bedroom features ensuite with separate bath tub
- One security undercover car space
- Spacious internal laundry