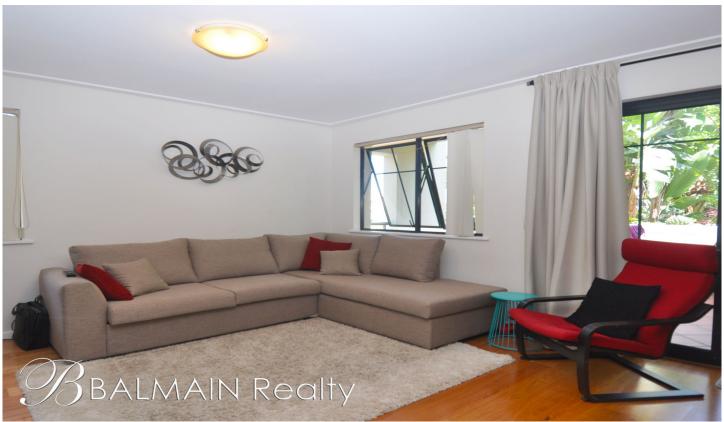

## PROPERTY FEATURES:

- Hardwood Floors throughout living and hall
- Air conditioning in lounge room
- Huge outdoor entertaining area (North facing aspect)
- Contemporary kitchen with stainless steel cooking appliances
- Double sized bedrooms with mirrored built-ins and ceiling
- Main bedroom features ensuite with separate bath tub
- One security undercover car space
- Spacious internal laundry