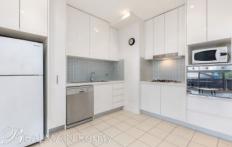

## Property Features:

- Open plan lounge opens onto a balcony
- Air Conditioning in lounge room
- Floor boards throughout the lounge and bedroom
- Gourmet kitchen featuring granite bench tops with stainless appliances including dishwasher & gas stove & oven; Sliding pantry
- Large master bedroom featuring mirrored built-in wardrobes
- Built-in Study desk and filing cupboards or storage