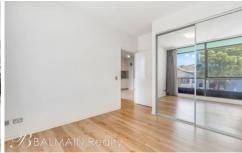

## Property Features:

- Open plan lounge opens onto a balcony
- Air Conditioning in lounge room
- Floor boards throughout the lounge and bedroom
- Gourmet kitchen featuring granite bench tops with stainless appliances including dishwasher & gas stove & oven; Sliding pantry
- Large master bedroom featuring mirrored built-in wardrobes
- Built-in Study desk and filing cupboards or storage