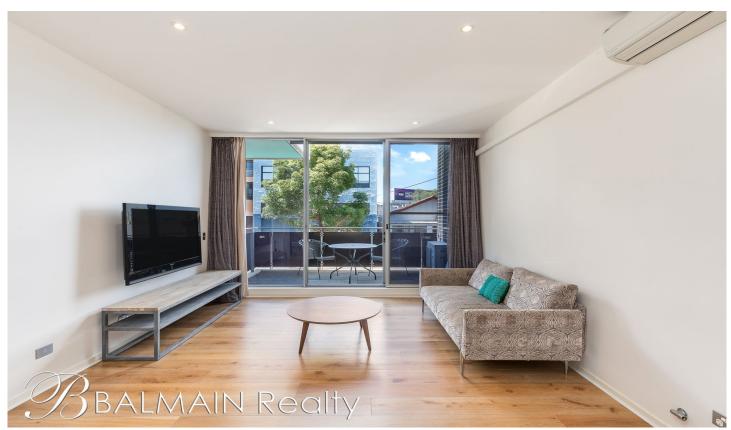

## Property Features:

- Open plan lounge opens onto a balcony
- Air Conditioning in lounge room
- Floor boards throughout the lounge and bedroom
- Gourmet kitchen featuring granite bench tops with stainless appliances including dishwasher & gas stove & oven; Sliding pantry
- Large master bedroom featuring mirrored built-in wardrobes
- Built-in Study desk and filing cupboards or storage