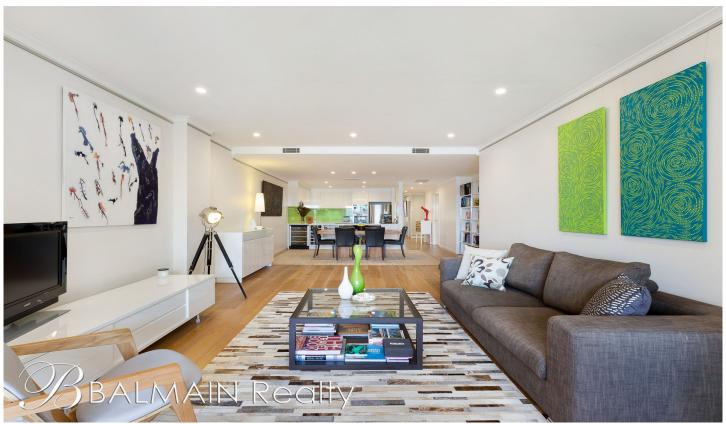

## Level 3/3 Wulumay Close Rozelle NSW

Luxurious Renovated North Facing Apartment with Spectacular Harbour Views

Boasting a sizeable north facing sun-filled balcony & living areas of house like proportions this stunning renovated apartment found within the 'Balmain Cove' waterfront complex takes in lovely harbour views toward Cockatoo, Snapper & Spectacle Islands and offers access to resort like amenities.

## PROPERTY FEATURES:

- Highly sought after floor plan with the master bedroom positioned to the front of the property, separated from the second & third bedrooms positioned at the rear
- Spacious open plan living areas with timber flooring that flow onto an extensive covered sun-drenched northerly balcony