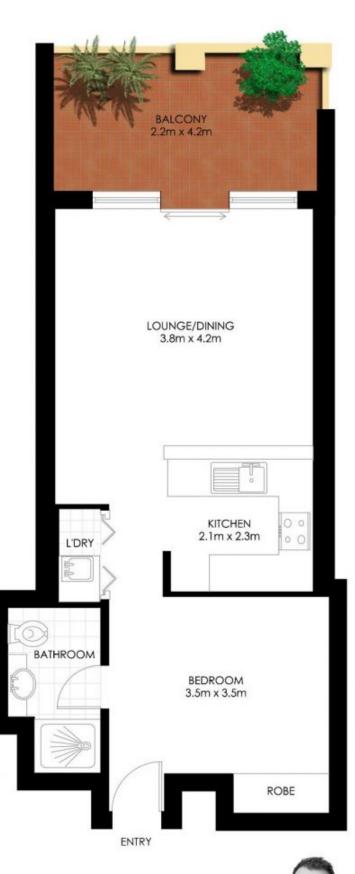

#### PROPERTY FEATURES:

- Spacious open plan living that opens to a large covered balcony
- Complete privacy with sun filled living from a north-easterly aspect
- Gourmet kitchen with granite benchtops, gas cooking, rangehood & dishwasher
- Large bedroom area with plantation shutters, mirrored built-in wardrobe & ceiling fan

## AREA

Total 67sqm Internal 41sqm Balcony 9sqm Parking 17sqm