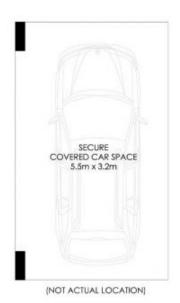

ort stroll from express city transport, cafes & restaurants.

#### PROPERTY FEATURES:

- Spacious open plan living that opens to a large covered balcony
- Complete privacy with sun filled living from a north-easterly aspect
- Gourmet kitchen with granite benchtops, gas cooking, rangehood & dishwasher
- Large bedroom area with plantation shutters, mirrored built-in wardrobe & ceiling fan

1 🚐 1 🚔 1 😭

Price: \$550 per week Land Size: 67 sqm

View: https://www.balmainrealty.com/1P2185







Jenny Chen-Robertson (02) 9818 8888

## ROZELLE 410/11 WARAYAMA PLACE

## "North Point" - Balmain Shores



## PROPERTY DETAILS

## AREA

Total 67sqm Internal 41sqm Balcony 9sqm Parking 17sqm

#### **OUTGOINGS**

Strata \$837pq Council \$282pq Water \$178pq

### INSPECT

As advertised or by appointment





Every precaution has been made to establish the accuracy of the included information, but does not constitute any representation by the vendor or agent. Prospective purchasers should make their own enquiries to verify the information contained within this document. ABN 91 607 819 028.



SCOTT ROBERTSON scott@balmainrealty.com 0409 827 911