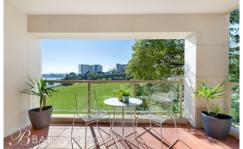

#### PROPERTY FEATURES:

- Spacious open plan living that opens to a large covered balcony
- Complete privacy with sun filled living from a north-easterly aspect
- Gourmet kitchen with granite benchtops, gas cooking, rangehood & dishwasher
- Large bedroom area with plantation shutters, mirrored built-in wardrobe & ceiling fan