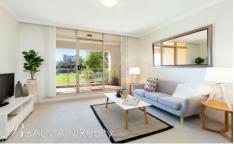

#### PROPERTY FEATURES:

- Spacious open plan living that opens to a large covered balcony
- Complete privacy with sun filled living from a north-easterly aspect
- Gourmet kitchen with granite benchtops, gas cooking, rangehood & dishwasher
- Large bedroom area with plantation shutters, mirrored built-in wardrobe & ceiling fan