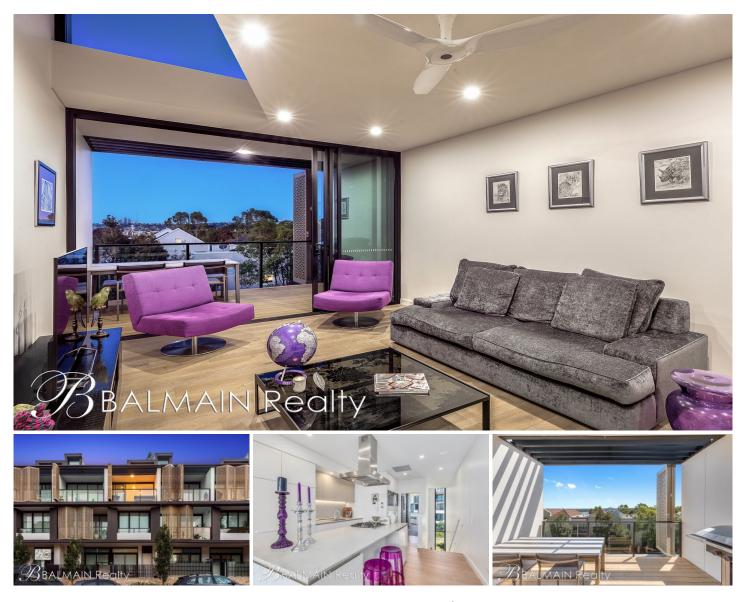

## 209/118 Terry Street Rozelle NSW

Situated within the 'Union Balmain' development just 2 years young, this split level two bedroom apartment with additional home office/study offers terrace style living and features spacious light-filled interiors that flow to a sun-filled north facing balcony which takes in distant water views toward Cockatoo Island & beyond.

Property features include;

- Sun-filled open plan living with high ceilings & skylight with timber floors that open seamlessly to a spacious balcony with retractable privacy screens

- Sleek designer kitchen features a large breakfast bar/island bench with stainless appliances including gas cooktop, fan forced oven, ducted rangehood & dishwasher - Opulent finishes including wide American Oak floors,

stone benches and timber detailing