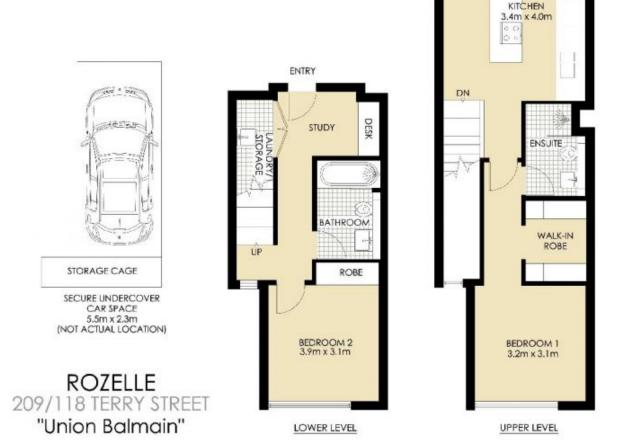

\*PLANS SHOWN ONLY INDICITIVE OF LAYOUT, DIMENSIONS ARE APPROXIMATE.

**BALMAIN** Realty

1300 REALTY 9818 8888 balmainrealty.com

BALCONY 2.5m x 4.3m

LIVING/DINING 5.9m x 4.0m

F