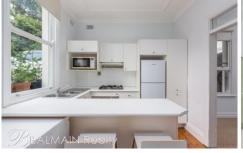

## Property features include;

- Floorboards in Kitchen area
- Carpeted in Bedroom/living area
- Large Open plan
- Ceiling fan
- Separated Kitchen with gas cooking
- Washing machine installed
- Plenty of natural light
- Non-allocated communal parking
- Off street parking