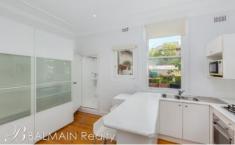

## Property features include;

- Floorboards in Kitchen area
- Carpeted in Bedroom/living area
- Large Open plan
- Ceiling fan
- Separated Kitchen with gas cooking
- Washing machine installed
- Plenty of natural light
- Non-allocated communal parking
- Off street parking