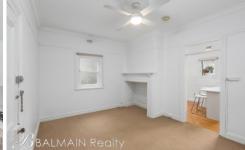

## Property features include;

- Floorboards in Kitchen area
- Carpeted in Bedroom/living area
- Large Open plan
- Ceiling fan
- Separated Kitchen with gas cooking
- Washing machine installed
- Plenty of natural light
- Non-allocated communal parking
- Off street parking