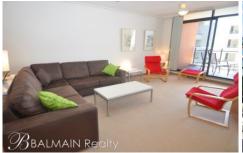

## PROPERTY FEATURES:

- Spacious balcony with stunning elevated harbour views
- Open plan living/dining area with sunny northerly aspect
- Stylish kitchen featuring gas cooking, dishwasher & plenty of bench space
- Master bedroom with water views, en-suite & mirrored built-in wardrobes
- Double sized second bedroom also with water views & balcony access
- Ceiling fans in both bedrooms & in living areas
- 1 car space with lift access to apartment level
- Security building, on-site building manager & visitor parking within building