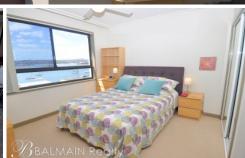

## PROPERTY FEATURES:

- Spacious balcony with stunning elevated harbour views
- Open plan living/dining area with sunny northerly aspect
- Stylish kitchen featuring gas cooking, dishwasher & plenty of bench space
- Master bedroom with water views, en-suite & mirrored built-in wardrobes
- Double sized second bedroom also with water views & balcony access
- Ceiling fans in both bedrooms & in living areas
- 1 car space with lift access to apartment level
- Security building, on-site building manager & visitor parking within building