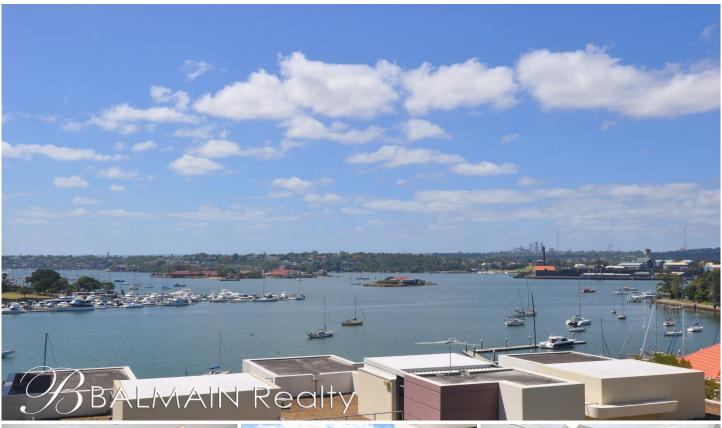

## PROPERTY FEATURES:

- Spacious balcony with stunning elevated harbour views
- Open plan living/dining area with sunny northerly aspect
- Stylish kitchen featuring gas cooking, dishwasher & plenty of bench space
- Master bedroom with water views, en-suite & mirrored built-in wardrobes
- Double sized second bedroom also with water views & balcony access
- Ceiling fans in both bedrooms & in living areas
- 1 car space with lift access to apartment level
- Security building, on-site building manager & visitor parking within building