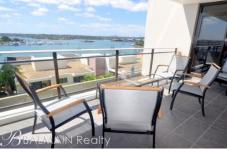

## PROPERTY FEATURES:

- Spacious balcony with stunning elevated harbour views
- Open plan living/dining area with sunny northerly aspect
- Stylish kitchen featuring gas cooking, dishwasher & plenty of bench space
- Master bedroom with water views, en-suite & mirrored built-in wardrobes
- Double sized second bedroom also with water views & balcony access
- Ceiling fans in both bedrooms & in living areas
- 1 car space with lift access to apartment level
- Security building, on-site building manager & visitor parking within building