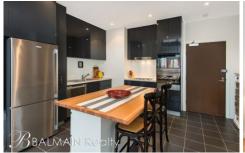

## Level 3/43 Terry Street Rozelle NSW

This stylish & spacious apartment offers well designed indoor/outdoor open plan living, additional storage and luxurious inclusions throughout.

Featuring recent quality improvements including hardwood flooring, new kitchen appliances, Silestone Quartz benchtops & frosted splash back, customised breakfast bar with soft closing drawers & Tasmanian Oak benchtop, slimline roller blinds and fresh paint throughout.

## Property features include;

- Penthouse position with high cathedral ceilings that accentuate light & space
- Updated kitchen including double drawer dishwasher, gas cook top, oven & rangehood exhaust
- Enclosed balcony with louvre shutters allowing privacy &