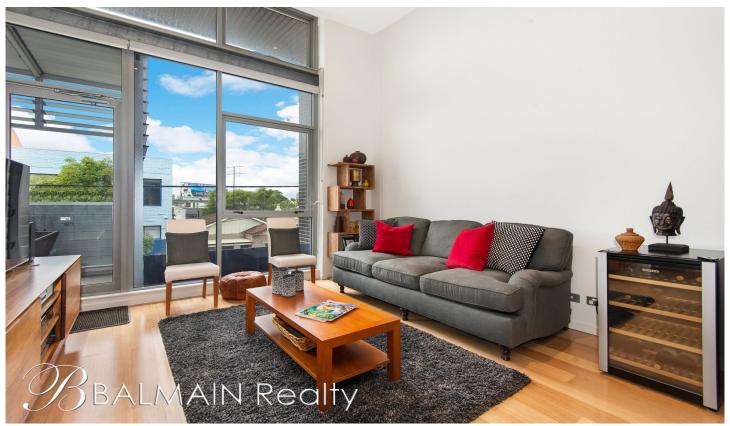

## Level 3/43 Terry Street Rozelle NSW

This stylish & spacious apartment offers well designed indoor/outdoor open plan living, additional storage and luxurious inclusions throughout.

Featuring recent quality improvements including hardwood flooring, new kitchen appliances, Silestone Quartz benchtops & frosted splash back, customised breakfast bar with soft closing drawers & Tasmanian Oak benchtop, slimline roller blinds and fresh paint throughout.

## Property features include;

- Penthouse position with high cathedral ceilings that accentuate light & space
- Updated kitchen including double drawer dishwasher, gas cook top, oven & rangehood exhaust
- Enclosed balcony with louvre shutters allowing privacy &