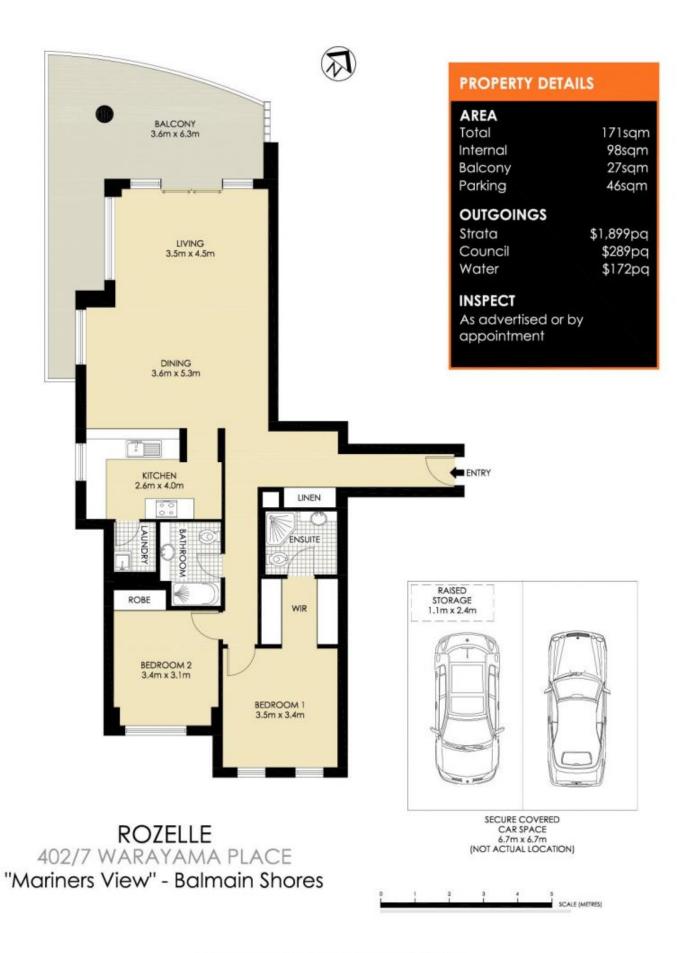

## 402/7 Warayama Place Rozelle NSW

Showcasing oversized living areas that flow onto a sun-drenched wrap around balcony ideal for year round entertaining with impressive harbour views, this magnificent apartment offers a coveted top floor corner position that is sure to tick all of your boxes.

Land Size: 171 sqm

View: https://www.balmainrealty.com/1P2202

Scott Robertson (02) 9818 8888

\*PLANS SHOWN ONLY INDICITIVE OF LAYOUT. DIMENSIONS ARE APPROXIMATE.