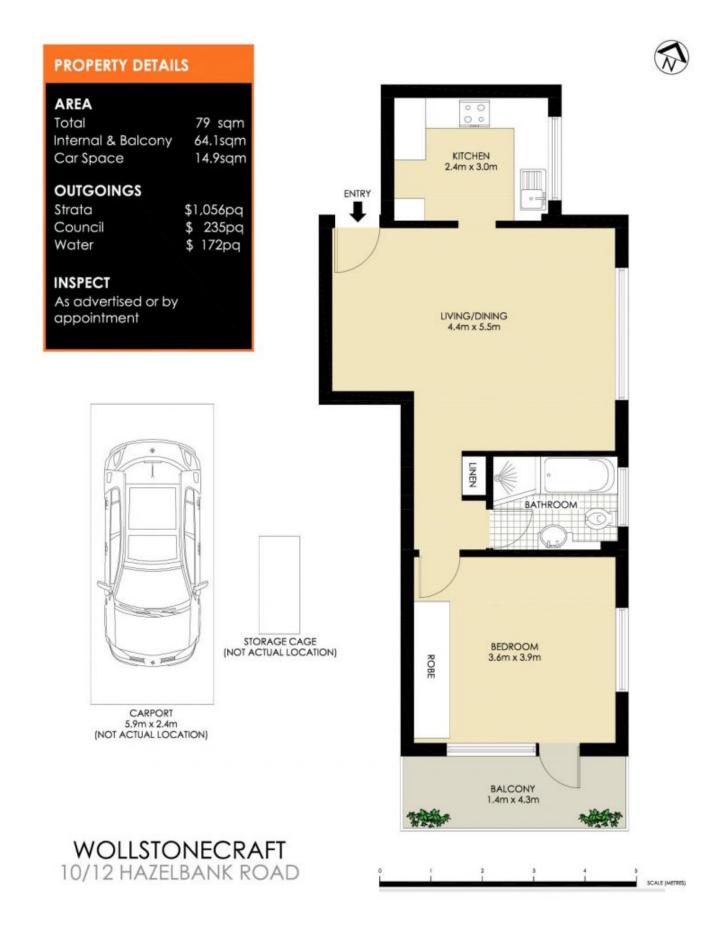

Property features include;

- Freshly painted interiors, plush carpet & down lights
- Spacious open plan living offering plenty of natural light

## 1 🚐 1 🚔 1 😭

Price : SOLD AT AUCTION \$852,000

Land Size: 79 sqm

View: https://www.balmainrealty.com/1P2206

Scott Robertson (02) 9818 8888

\*PLANS SHOWN ONLY INDICITIVE OF LAYOUT, DIMENSIONS ARE APPROXIMATE.