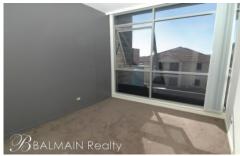

## PROPERTY FEATURES:

- Bright north facing open plan living/dining area
- Large sunny balcony with views of tree-lined avenue
- Separate study area
- Spacious bedroom featuring mirrored built-in wardrobes
- Gourmet kitchen with dishwasher, gas cooking & range hood
- Stylish modern bathroom
- Separate internal laundry with clothes dryer
- Security car space with direct lift access to apartment
- Large lock up storage cage
- Security building with electronic key card access & CCTV surveillance
- Visitor parking within building