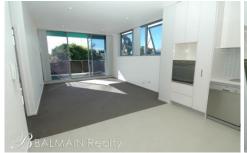

## PROPERTY FEATURES:

- Bright north facing open plan living/dining area
- Large sunny balcony with views of tree-lined avenue
- Separate study area
- Spacious bedroom featuring mirrored built-in wardrobes
- Gourmet kitchen with dishwasher, gas cooking & range hood
- Stylish modern bathroom
- Separate internal laundry with clothes dryer
- Security car space with direct lift access to apartment
- Large lock up storage cage
- Security building with electronic key card access & CCTV surveillance
- Visitor parking within building