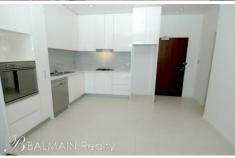

## PROPERTY FEATURES:

- Bright north facing open plan living/dining area
- Large sunny balcony with views of tree-lined avenue
- Separate study area
- Spacious bedroom featuring mirrored built-in wardrobes
- Gourmet kitchen with dishwasher, gas cooking & range hood
- Stylish modern bathroom
- Separate internal laundry with clothes dryer
- Security car space with direct lift access to apartment
- Large lock up storage cage
- Security building with electronic key card access & CCTV surveillance
- Visitor parking within building