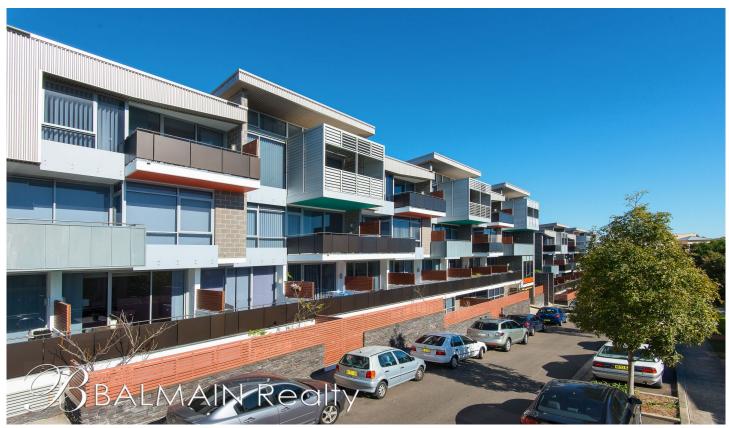

## Level 2/41 Terry Street Rozelle NSW

North Facing 1 Bedroom + Study Apartment with air conditioner, Car Space & Storage Cage

## PROPERTY FEATURES:

- Bright north facing open plan living/dining area
- Large sunny balcony with views of tree-lined avenue
- Separate study area
- Spacious bedroom featuring mirrored built-in wardrobes
- Gourmet kitchen with dishwasher, gas cooking & range hood
- Stylish modern bathroom
- Separate internal laundry with clothes dryer
- Security car space with direct lift access to apartment
- Large lock up storage cage
- Security building with electronic key card access & CCTV surveillance
- Visitor parking within building