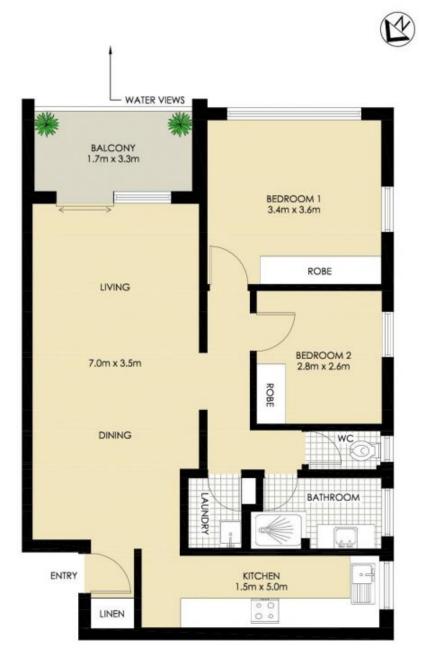

#### AREA

Total 97.27sqm Internal & Balcony 80.83sqm Car Space 14.68sqm Storage 1.76sqm

**OUTGOINGS** 

 Strata
 \$1,771pq

 Council
 \$265pq

 Water
 \$172pq

## BALMAIN EAST 10/16 HOSKING STREET

SECURE COVERED CAR SPACE 5.4m x 2.6m (NOT ACTUAL LOCATION)

\*PLANS SHOWN ONLY INDICITIVE OF LAYOUT, DIMENSIONS ARE APPROXIMATE.