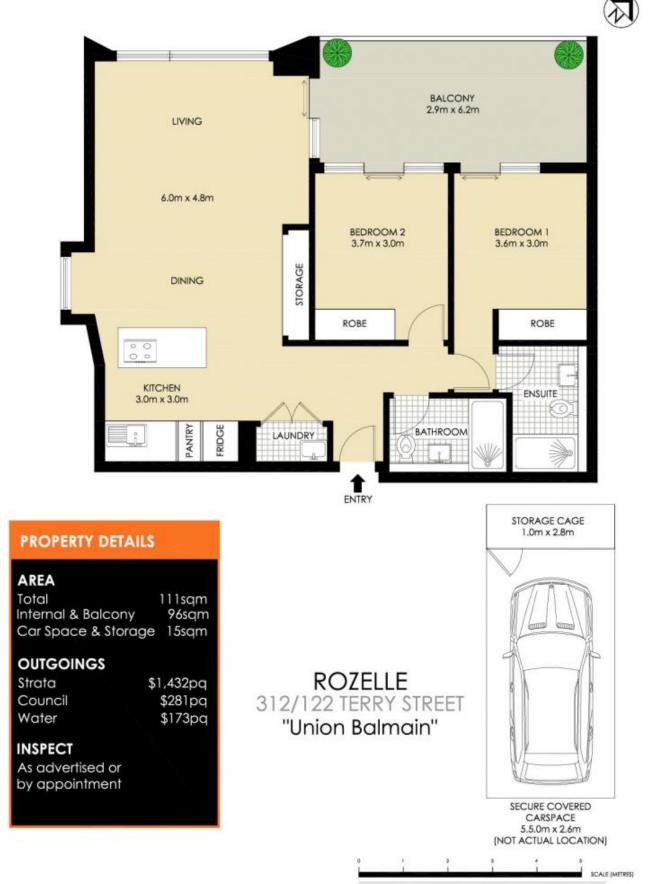

Property features include;

- Spacious open plan interiors that flow seamlessly to an

## 2 🛤 2 🚔 1 🚘

| Price     | : SOLD \$1,480,000                     |
|-----------|----------------------------------------|
| Land Size | : 111 sqm                              |
| View      | : https://www.balmainrealty.com/1P2219 |

Scott Robertson (02) 9818 8888

\*PLANS SHOWN ONLY INDICITIVE OF LAYOUT. DIMENSIONS ARE APPROXIMATE.

**BALMAIN** Realty

1300 REALTY 9818 8888 balmainrealty.com