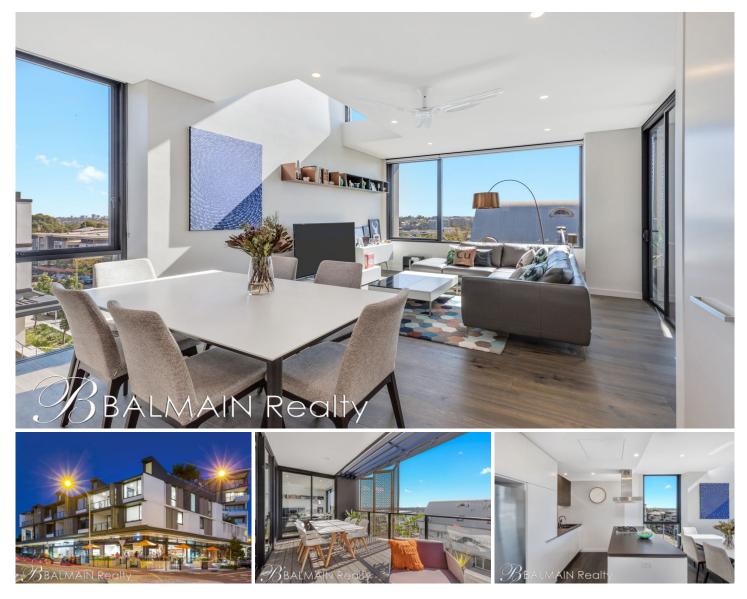

## 312/122 Terry Street Rozelle NSW

Set within the highly sought after 'Union Balmain' complex this ultra modern apartment with cutting-edge architecture features a splendid sun-filled top floor corner position with spacious interiors that flow seamlessly to an extensive covered balcony superb for entertaining.

This is the perfect opportunity for those seeking the ease and convenience of modern urban living with on-site shops including eateries, gourmet grocer & cafe, barber, boutique bottle shop, day spa & travel agency and is just a short stroll to express city transport, waterfront parkland, the Bay Run and Darling Street's plethora of pubs, wine bars, cafes, restaurants & boutique shopping.

Property features include;

- Spacious open plan interiors that flow seamlessly to an