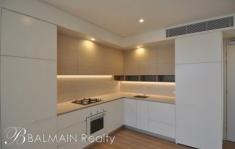

## PROPERTY FEATURES:

- Opulent finishes including wide American Oak floors, stone benches and chunky timber detailing
- Sun filled north facing terrace perfect for entertaining
- Ducted air-conditioning & ceiling fans in lounge and bedroom
- Sleek designer kitchen with Smeg stainless appliances& gas cooking
- Smeg Microwave Oven included
- Separate built-in study area/ home office