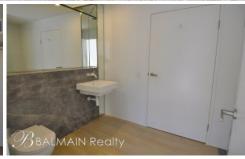

## PROPERTY FEATURES:

- Opulent finishes including wide American Oak floors, stone benches and chunky timber detailing
- Sun filled north facing terrace perfect for entertaining
- Ducted air-conditioning & ceiling fans in lounge and bedroom
- Sleek designer kitchen with Smeg stainless appliances& gas cooking
- Smeg Microwave Oven included
- Separate built-in study area/ home office