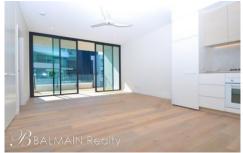

## PROPERTY FEATURES:

- Opulent finishes including wide American Oak floors, stone benches and chunky timber detailing
- Sun filled north facing terrace perfect for entertaining
- Ducted air-conditioning & ceiling fans in lounge and bedroom
- Sleek designer kitchen with Smeg stainless appliances& gas cooking
- Smeg Microwave Oven included
- Separate built-in study area/ home office