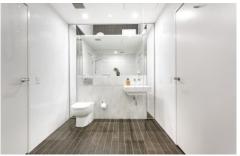

## PROPERTY FEATURES:

- Under covered sun filled north facing large terrace with adjustable private balcony shutters
- Opulent finishes including wide American Oak floors, stone benches and chunky timber detailing
- Ducted air-conditioning & ceiling fans in lounge and bedroom
- Sleek designer kitchen with Smeg stainless appliances&