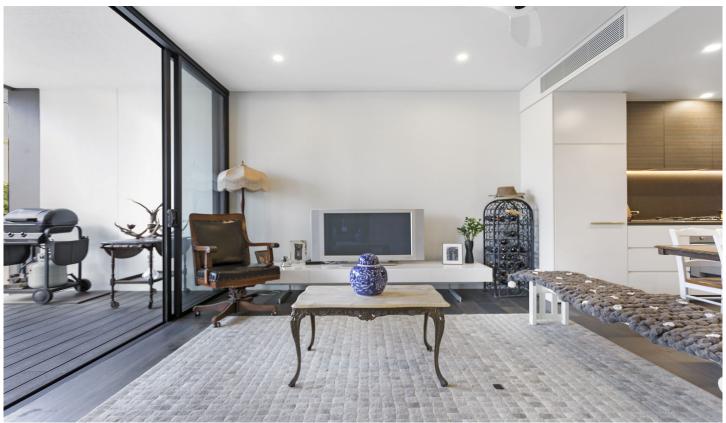

## 230/122 Terry Street Rozelle NSW

Immaculate super large one bedroom apartment plus study/extra sitting area in the Union Balmain

This beautifully presented apartment + additional study or sitting area set over a generous spacious light-filled interiors that flow to an extensive covered balcony with a sunny northerly aspect which offering privacy and tranquility.

## PROPERTY FEATURES:

- Under covered sun filled north facing large terrace with adjustable private balcony shutters
- Opulent finishes including wide American Oak floors, stone benches and chunky timber detailing
- Ducted air-conditioning & ceiling fans in lounge and bedroom
- Sleek designer kitchen with Smeg stainless appliances&