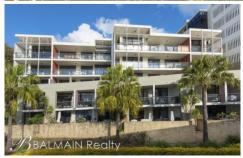

## Level 3/31 Margaret Street Rozelle NSW

Waterfront 2 Bedroom Apartment with Enormous Terrace Ideal for Entertaining

## PROPERTY FEATURES:

- Water views across Iron Cove Bay from every room
- Huge private north facing entertaining terrace
- Open plan living/dining area opening onto terrace
- Modern kitchen with gas cooking & dishwasher
- Queen size master bedroom with mirrored built-in wardrobe, ensuite bathroom, water views & direct access to terrace
- 2nd double bedroom also with built-in wardrobe, adjoining bathroom, water views & terrace access
- Ducted air conditioning throughout
- Separate internal laundry with dryer
- One undercover security parking space & visitor parking located within building