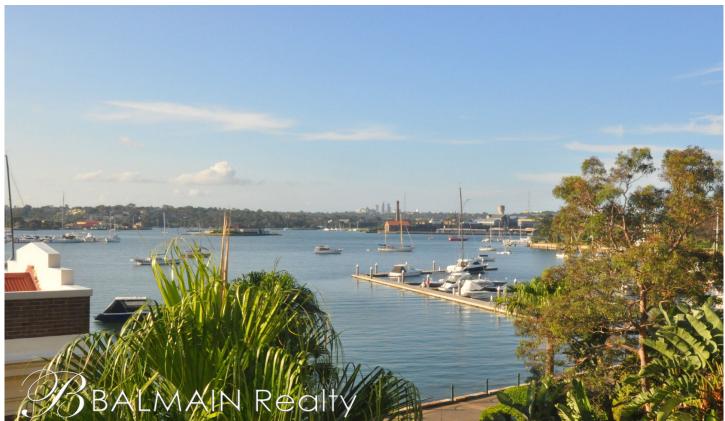

## Level 3/31 Margaret Street Rozelle NSW

Waterfront 2 Bedroom Apartment with Enormous Terrace Ideal for Entertaining

## PROPERTY FEATURES:

- Water views across Iron Cove Bay from every room
- Huge private north facing entertaining terrace
- Open plan living/dining area opening onto terrace
- Modern kitchen with gas cooking & dishwasher
- Queen size master bedroom with mirrored built-in wardrobe, ensuite bathroom, water views & direct access to terrace
- 2nd double bedroom also with built-in wardrobe, adjoining bathroom, water views & terrace access
- Ducted air conditioning throughout
- Separate internal laundry with dryer
- One undercover security parking space & visitor parking located within building