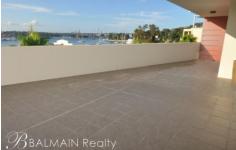

## PROPERTY FEATURES:

- Water views across Iron Cove Bay from every room
- Huge private north facing entertaining terrace
- Open plan living/dining area opening onto terrace
- Modern kitchen with gas cooking & dishwasher
- Queen size master bedroom with mirrored built-in wardrobe, ensuite bathroom, water views & direct access to terrace
- 2nd double bedroom also with built-in wardrobe, adjoining bathroom, water views & terrace access
- Ducted air conditioning throughout
- Separate internal laundry with dryer
- One undercover security parking space & visitor parking located within building