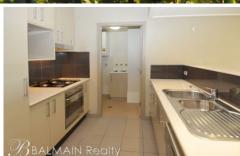

## PROPERTY FEATURES:

- Water views across Iron Cove Bay from every room
- Huge private north facing entertaining terrace
- Open plan living/dining area opening onto terrace
- Modern kitchen with gas cooking & dishwasher
- Queen size master bedroom with mirrored built-in wardrobe, ensuite bathroom, water views & direct access to terrace
- 2nd double bedroom also with built-in wardrobe, adjoining bathroom, water views & terrace access
- Ducted air conditioning throughout
- Separate internal laundry with dryer
- One undercover security parking space & visitor parking located within building