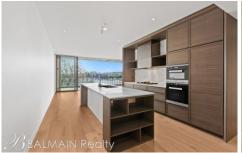

## PROPERTY FEATURES:

- Spectacular 180 degree harbour views
- Well-designed open plan layout with large covered balcony for outdoor entertaining with gas bayonet for BBQ with stunning water outlook
- Opulent finishes featuring natural stone finishes and