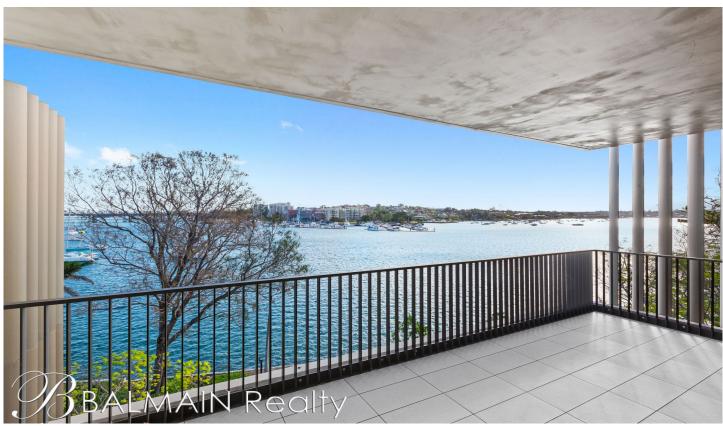

## Level 3/112 Elliott Street Balmain NSW

BRAND NEW Waterfront Apartment with Spectacular 180 Degree Harbour Views with 3 Car Spaces & Storage Cage

This brand new luxury apartment positioned on the absolute waterfront of the recently completed 'Harbourfront Balmain' development set within a parkland-like sanctuary, just a short walk from popular restaurants, gourmet cafes, bustling weekend markets, public transport, schools, and much more.

## PROPERTY FEATURES:

- Spectacular 180 degree harbour views
- Well-designed open plan layout with large covered balcony for outdoor entertaining with gas bayonet for BBQ with stunning water outlook
- Opulent finishes featuring natural stone finishes and