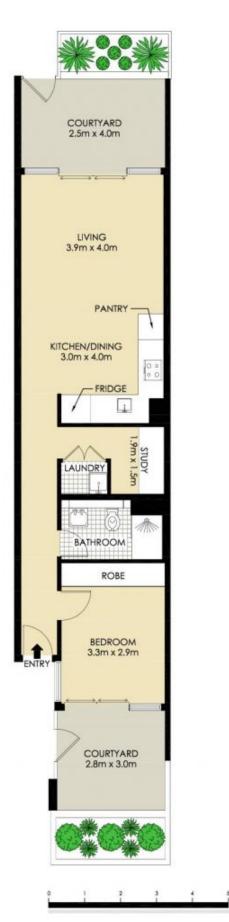

## ROZELLE 105/1 NAGURRA PLACE "Union Balmain"

\*PLANS SHOWN ONLY INDICITIVE OF LAYOUT, DIMENSIONS ARE APPROXIMATE.

SCALE (METRES)