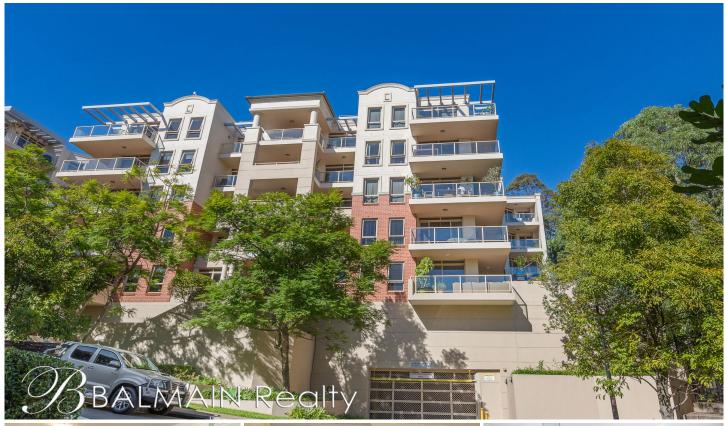

## Level 1/28 Warayama Place Rozelle NSW

Two bedroom ground floor apartment situated in the resort like "Balmain Shores" development. Apartment offers plenty of natural light and huge wrap around entertaining balcony and air conditioning

## PROPERTY FEATURES:

- Enormous wrap around terrace
- Floorboards throughout living areas and bedrooms
- Split system air conditioning in lounge and bedrooms
- "L" shaped living/dining area opens out onto balcony
- Well appointed master bedroom with built in wardrobe
- Second bedroom also offering built in wardrobe
- Fully tiled main bathroom with bath
- Modern kitchen with gas cooking & dishwasher
- Internal laundry
- Security intercom access with 24 hour CCTV monitoring
- Under cover security car space with direct lift access to