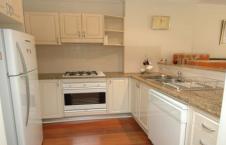

## PROPERTY FEATURES:

- Enormous wrap around terrace
- Floorboards throughout living areas and bedrooms
- Split system air conditioning in lounge and bedrooms
- "L" shaped living/dining area opens out onto balcony
- Well appointed master bedroom with built in wardrobe
- Second bedroom also offering built in wardrobe
- Fully tiled main bathroom with bath
- Modern kitchen with gas cooking & dishwasher
- Internal laundry
- Security intercom access with 24 hour CCTV monitoring
- Under cover security car space with direct lift access to