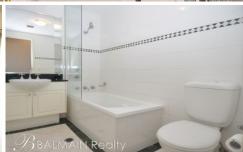

## PROPERTY FEATURES:

- Enormous wrap around terrace
- Floorboards throughout living areas and bedrooms
- Split system air conditioning in lounge and bedrooms
- "L" shaped living/dining area opens out onto balcony
- Well appointed master bedroom with built in wardrobe
- Second bedroom also offering built in wardrobe
- Fully tiled main bathroom with bath
- Modern kitchen with gas cooking & dishwasher
- Internal laundry
- Security intercom access with 24 hour CCTV monitoring
- Under cover security car space with direct lift access to