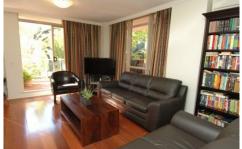

## PROPERTY FEATURES:

- Enormous wrap around terrace
- Floorboards throughout living areas and bedrooms
- Split system air conditioning in lounge and bedrooms
- "L" shaped living/dining area opens out onto balcony
- Well appointed master bedroom with built in wardrobe
- Second bedroom also offering built in wardrobe
- Fully tiled main bathroom with bath
- Modern kitchen with gas cooking & dishwasher
- Internal laundry
- Security intercom access with 24 hour CCTV monitoring
- Under cover security car space with direct lift access to