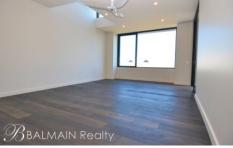

## Level 3/122 Terry Street Rozelle NSW

Large North facing 2 Bedroom Apartment in Top Floor Position with Water Glimpses in a Highly Sort after Location

Situated on the top floor of the 'Union Balmain' development this two bedroom apartment has everything you need with beautiful finishes such as kitchen Island with SMEG appliances, a large private balcony for entertaining and light-filled interiors that flow seamlessly throughout the open plan living.

Property features include;

- Sunroof adding extra natural light throughout the open plan living
- Opulent finishes including wide American Oak floors, stone benches and chunky timber detailing

2 🔄 2 🔓 1 😭