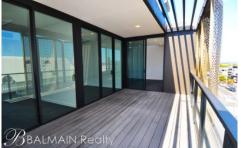

## Level 3/122 Terry Street Rozelle NSW

Large North facing 2 Bedroom Apartment in Top Floor Position with Water Glimpses in a Highly Sort after Location

Situated on the top floor of the 'Union Balmain' development this two bedroom apartment has everything you need with beautiful finishes such as kitchen Island with SMEG appliances, a large private balcony for entertaining and light-filled interiors that flow seamlessly throughout the open plan living.