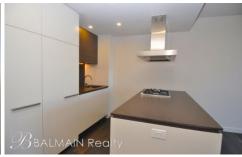

## Level 3/122 Terry Street Rozelle NSW

Large North facing 2 Bedroom Apartment in Top Floor Position with Water Glimpses in a Highly Sort after Location

Situated on the top floor of the 'Union Balmain' development this two bedroom apartment has everything you need with beautiful finishes such as kitchen Island with SMEG appliances, a large private balcony for entertaining and light-filled interiors that flow seamlessly throughout the open plan living.

Property features include;

- Sunroof adding extra natural light throughout the open plan living
- Opulent finishes including wide American Oak floors, stone benches and chunky timber detailing

2 🔄 2 🔓 1 😭