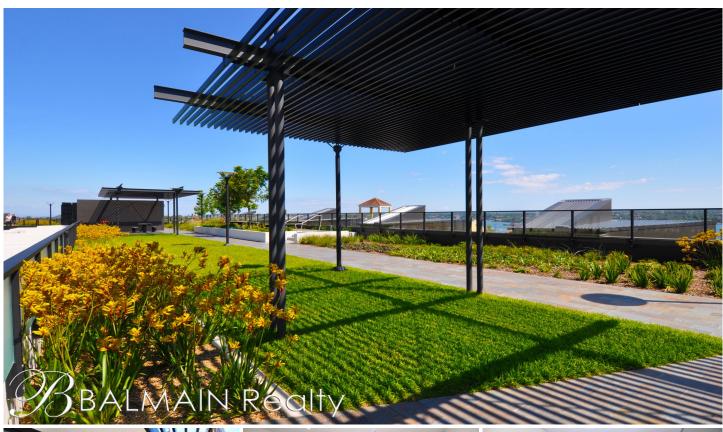

## Level 3/122 Terry Street Rozelle NSW

Large North facing 2 Bedroom Apartment in Top Floor Position with Water Glimpses in a Highly Sort after Location

Situated on the top floor of the 'Union Balmain' development this two bedroom apartment has everything you need with beautiful finishes such as kitchen Island with SMEG appliances, a large private balcony for entertaining and light-filled interiors that flow seamlessly throughout the open plan living.