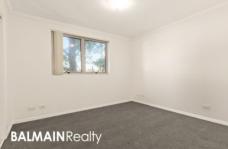

#### Property Features:

- Carpeted throughout
- Open plan living area that steps out to a sunny entertaining terrace with leafy lookout
- Modern kitchen with gas cooking and dishwasher
- Designer bathroom with quality finishes
- Internal laundry with clothes dryer
- Double sized bedroom with built-in wardrobes
- One security car space with direct lift access to apartment level