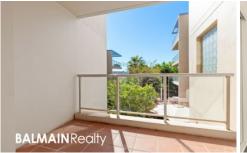

#### Property Features:

- Carpeted throughout
- Open plan living area that steps out to a sunny entertaining terrace with leafy lookout
- Modern kitchen with gas cooking and dishwasher
- Designer bathroom with quality finishes
- Internal laundry with clothes dryer
- Double sized bedroom with built-in wardrobes
- One security car space with direct lift access to apartment level