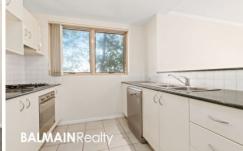

#### Property Features:

- Carpeted throughout
- Open plan living area that steps out to a sunny entertaining terrace with leafy lookout
- Modern kitchen with gas cooking and dishwasher
- Designer bathroom with quality finishes
- Internal laundry with clothes dryer
- Double sized bedroom with built-in wardrobes
- One security car space with direct lift access to apartment level