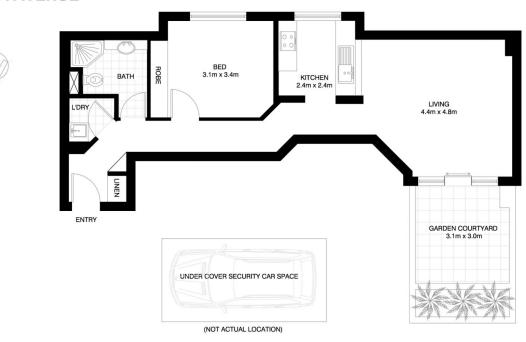

#### Level 2/6 Yara Avenue Rozelle NSW

Stylishly Appointed Spacious One Bedroom Apartment in Popular Balmain Shores

#### Property Features:

- Carpeted throughout
- Open plan living area that steps out to a sunny entertaining terrace with leafy lookout
- Modern kitchen with gas cooking and dishwasher
- Designer bathroom with quality finishes
- Internal laundry with clothes dryer
- Double sized bedroom with built-in wardrobes
- One security car space with direct lift access to apartment level

### **ROZELLE** 105/6 YARA AVENUE

Disclaimer: Plans shown are for presentation purposes and are not part of any legal document or title and are subject to errors, omissions, and inaccuracies and should not be used as sole reference. All measurements and figures are approximate. Interested parties should make their own enquiries.