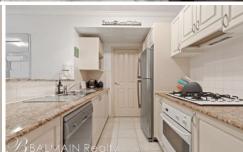

## **Property Features:**

- Open plan living area that steps out to an entertaining balcony
- Split system air con to open plan living
- Modern kitchen with quality cooking appliances including dishwasher
- Designer bathroom with quality finishes throughout
- Internal laundry with clothes dryer
- Large bedroom with sliding door access to balcony and large double built-in mirrored wardrobes
- One security car space with direct lift access to apartment level
- Store box in front of car space