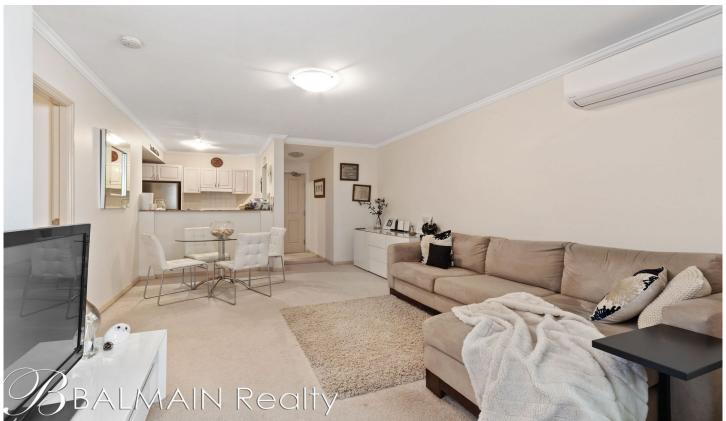

## **Property Features:**

- Open plan living area that steps out to an entertaining balcony
- Split system air con to open plan living
- Modern kitchen with quality cooking appliances including dishwasher
- Designer bathroom with quality finishes throughout
- Internal laundry with clothes dryer
- Large bedroom with sliding door access to balcony and large double built-in mirrored wardrobes
- One security car space with direct lift access to apartment level
- Store box in front of car space