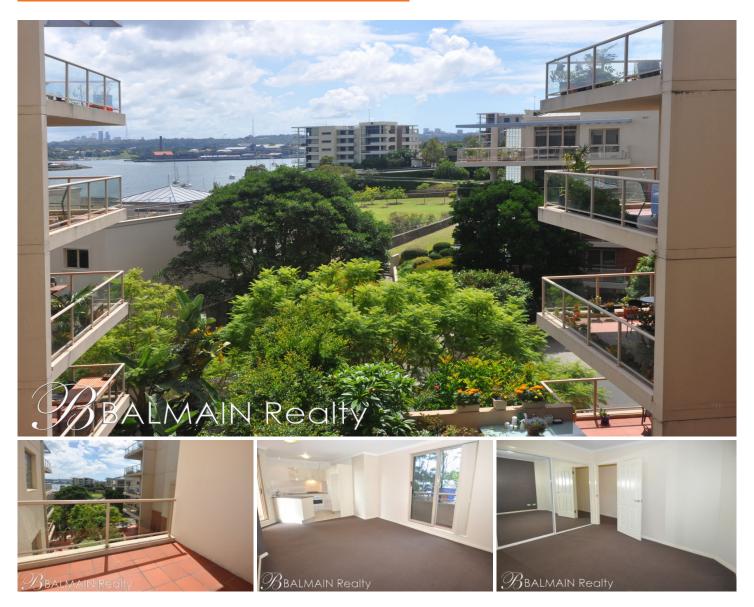

### Level 4/28 Warayama Place Rozelle NSW

Executive 1 Bedroom Apartment in the Popular Balmain Shores Complex

#### **PROPERTY FEATURES:**

- Bright & spacious open plan living area
- Balcony with water glimpses & outlook onto Warayama Place
- Gourmet kitchen with gas cooking & dishwasher
- Queen-size bedroom with mirrored built-in wardrobe
- Modern bathroom with quality finishes
- Internal laundry with clothes dryer
- Undercover car space with direct lift access to apartment

#### LIFESTYLE FEATURES:

Access to the Balmain Shores facilities including indoor lap pool, outdoor plunge pool, gymnasium, spa & sauna
Approx 3.8km from the QVB in the Sydney CBD with

Price : Leased! \$580 per week View : https://www.balmainrealty.com/1P2238