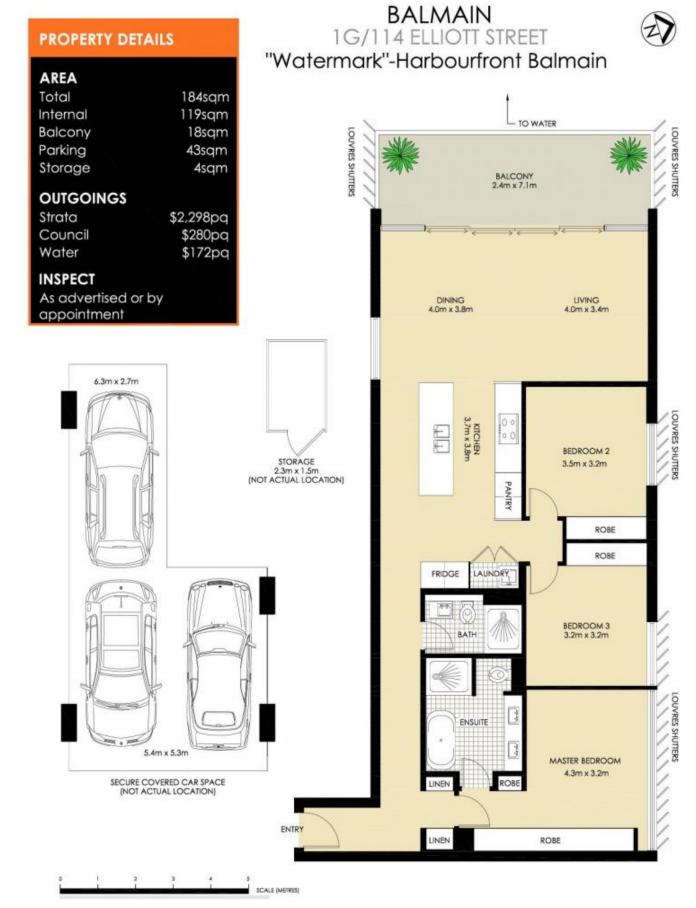

## 3 🛤 2 🚰 3 🚘

| Price     | : SOLD                                 |
|-----------|----------------------------------------|
| Land Size | : 184 sqm                              |
| View      | : https://www.balmainrealty.com/1P2240 |

Scott Robertson (02) 9818 8888

\*PLANS SHOWN ONLY INDICITIVE OF LAYOUT. DIMENSIONS ARE APPROXIMATE.