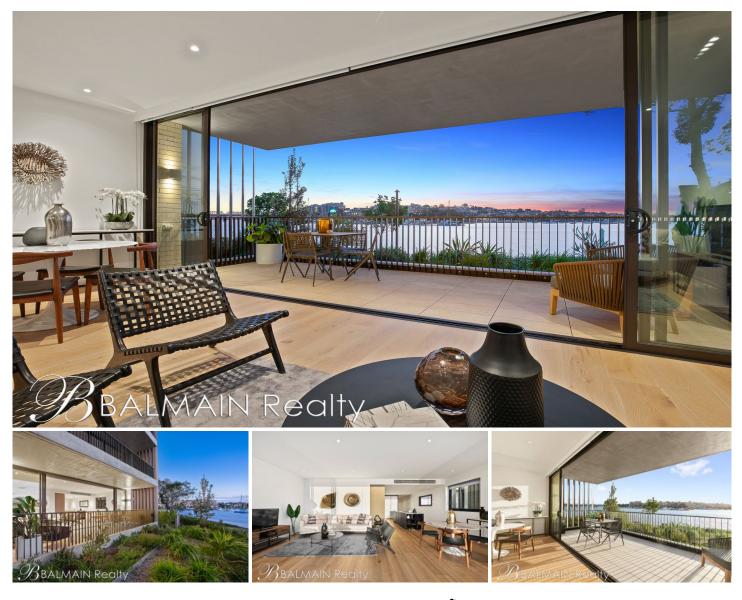

## 1G/114 Elliott Street Balmain NSW

This brand new luxury apartment positioned on the absolute waterfront of the recently completed 'Harbourfront Balmain' development set within a parkland-like sanctuary, just a short walk from popular restaurants, gourmet cafes, bustling weekend markets, public transport, schools, and much more.

Property features include;

- Spectacular harbour views toward Birkenhead Point & Drummoyne Sailing Club

- Well-designed spacious open plan layout with seamless access onto a large covered balcony for outdoor entertaining with gas bayonet for BBQ, power & water

- Opulent finishes featuring natural stone finishes and timber flooring throughout living with plush wool carpet in all bedrooms, LED lighting, window treatments & NBN