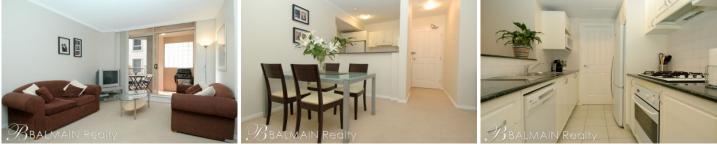

## PROPERTY FEATURES:

- Bright open plan living leading onto private balcony

- North-east balcony with elevated views across Balmain Shores

- Queen-size bedroom with mirrored walk-in wardrobe
- Modern kitchen with gas stove top, rangehood & dishwasher
- Modern bathroom with shower
- Separate internal laundry with clothes dryer