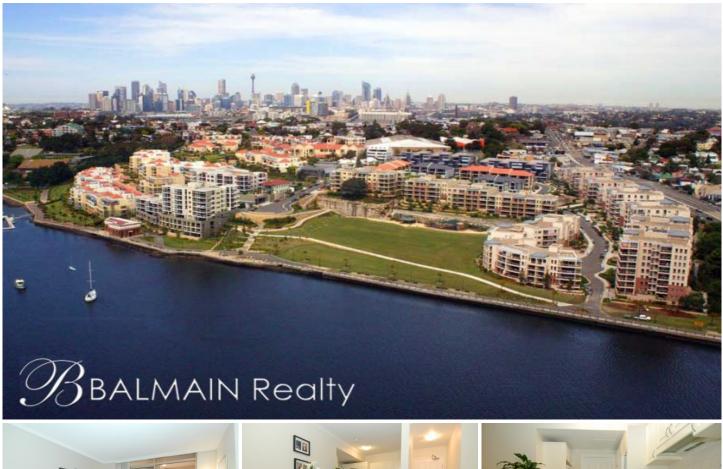

## Level 5/26 Warayama Place Rozelle NSW

Top Floor Executive 1 Bedroom Apartment in the Popular 'Balmain Shores' Complex

## PROPERTY FEATURES:

- Bright open plan living leading onto private balcony

- North-east balcony with elevated views across Balmain Shores

- Queen-size bedroom with mirrored walk-in wardrobe
- Modern kitchen with gas stove top, rangehood & dishwasher
- Modern bathroom with shower
- Separate internal laundry with clothes dryer

## LIFESTYLE FEATURES:

- Access to the Balmain Shores facilities including indoor

Price : Leased! \$580 per week View : https://www.balmainrealty.com/1P2241

Aimee Ryan 9818 8888