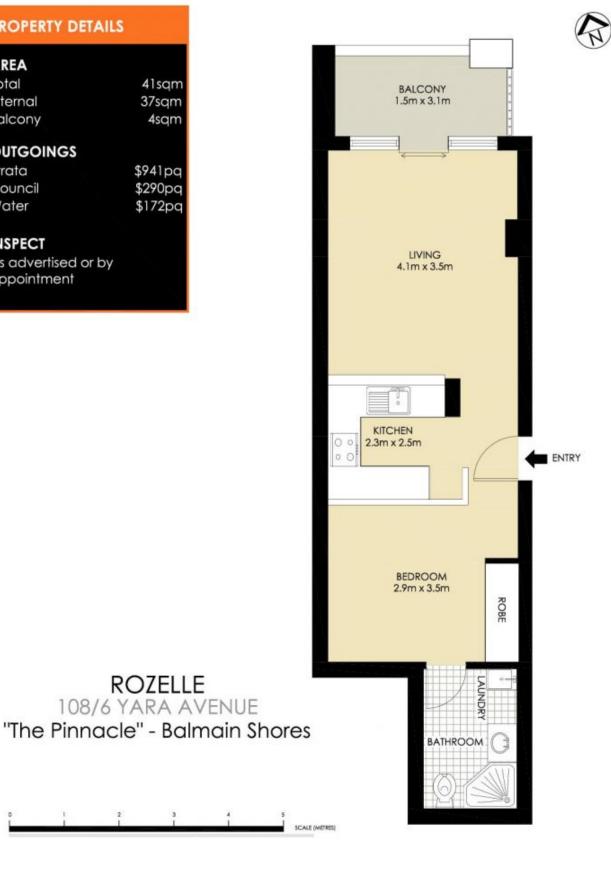

## 1 🖰 1 🚍

**Price** : SOLD \$587,500

Land Size : 41 sqm

View: https://www.balmainrealty.com/1P2242

Scott Robertson (02) 9818 8888

\*PLANS SHOWN ONLY INDICITIVE OF LAYOUT. DIMENSIONS ARE APPROXIMATE.

**ROZELLE** 108/6 YARA AVENUE