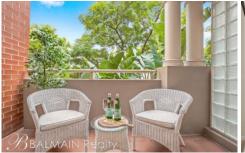

- Freshly painted interiors, new carpet & slimline roller blinds
- Spacious open plan layout that opens onto a private sun-drenched north facing balcony