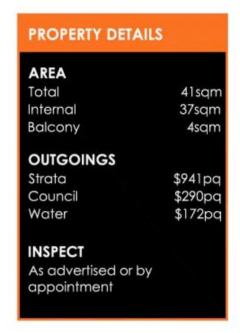

## 1 🖰 1 🚍

**Price** : SOLD \$587,500

Land Size : 41 sqm

View: https://www.balmainrealty.com/1P2242

Scott Robertson (02) 9818 8888

\*PLANS SHOWN ONLY INDICITIVE OF LAYOUT. DIMENSIONS ARE APPROXIMATE.

**ROZELLE** 108/6 YARA AVENUE