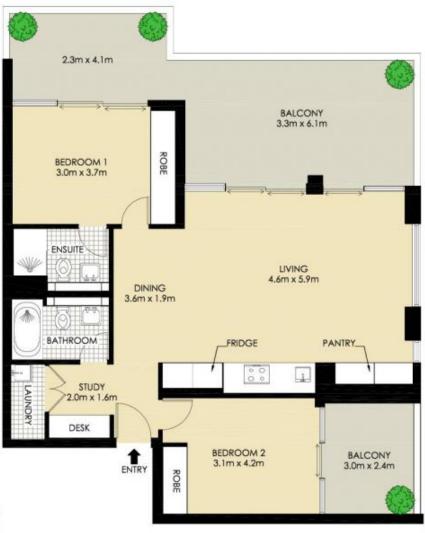

## **PROPERTY DETAILS**

| A | R | EΑ |
|---|---|----|
|   |   |    |

Total 134sqm Internal & Balcony 119sqm Parking & Storage 15sqm

## INSPECT

As advertised or by appointment

\*PLANS SHOWN ONLY INDICITIVE OF LAYOUT, DIMENSIONS ARE APPROXIMATE.