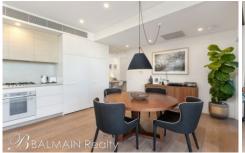

### 208/2 Nagurra Place Rozelle NSW

Cutting-edge design, luxury & unique layout are the hallmarks of this modern apartment set within the highly sought after 'Union Balmain' complex.

This ultra stylish residence is designed for carefree cosmopolitan living featuring chic interiors and conveniently positioned in the hub of Rozelle giving residents access to a variety of local cafes, restaurants, shops and only a moments stroll to public transport.

### Property features include;

- Unique floor plan with bedrooms separated by the living, windows on two sides in the living offering an abundance of natural light with two generous balconies
- Large open-plan living/dining that flows effortlessly onto a large entertaining balcony with external ceiling fan