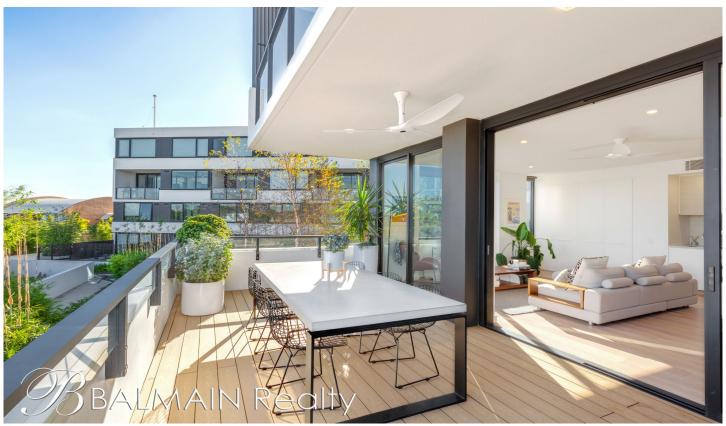

### 208/2 Nagurra Place Rozelle NSW

Cutting-edge design, luxury & unique layout are the hallmarks of this modern apartment set within the highly sought after 'Union Balmain' complex.

This ultra stylish residence is designed for carefree cosmopolitan living featuring chic interiors and conveniently positioned in the hub of Rozelle giving residents access to a variety of local cafes, restaurants, shops and only a moments stroll to public transport.

### Property features include;

- Unique floor plan with bedrooms separated by the living, windows on two sides in the living offering an abundance of natural light with two generous balconies
- Large open-plan living/dining that flows effortlessly onto a large entertaining balcony with external ceiling fan