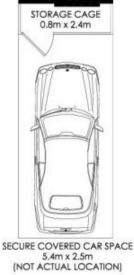

## **PROPERTY DETAILS**

| A | R | EΑ |
|---|---|----|
|   |   |    |

Total 134sqm Internal & Balcony 119sqm Parking & Storage 15sqm

## INSPECT

As advertised or by appointment

\*PLANS SHOWN ONLY INDICITIVE OF LAYOUT, DIMENSIONS ARE APPROXIMATE.