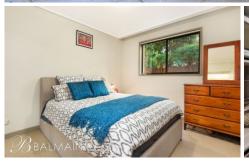

Property features include;

- Over sized courtyard set over 25sqm
- Spacious open plan interiors
- Well defined kitchen with custom built breakfast bar & storage, large pantry and stainless kitchen appliances with gas cooking
- Large bedroom with built-in wardrobes
- Modern bathroom
- Separate internal laundry
- Security access building with intercom, on-site building manager & undercover visitor parking
- Access to resort like facilities including a heated indoor