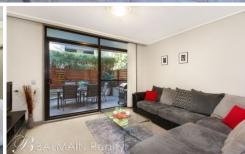

Property features include;

- Over sized courtyard set over 25sqm
- Spacious open plan interiors
- Well defined kitchen with custom built breakfast bar & storage, large pantry and stainless kitchen appliances with gas cooking
- Large bedroom with built-in wardrobes
- Modern bathroom
- Separate internal laundry
- Security access building with intercom, on-site building manager & undercover visitor parking
- Access to resort like facilities including a heated indoor