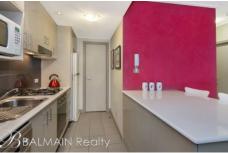

Property features include;

- Over sized courtyard set over 25sqm
- Spacious open plan interiors
- Well defined kitchen with custom built breakfast bar & storage, large pantry and stainless kitchen appliances with gas cooking
- Large bedroom with built-in wardrobes
- Modern bathroom
- Separate internal laundry
- Security access building with intercom, on-site building manager & undercover visitor parking
- Access to resort like facilities including a heated indoor