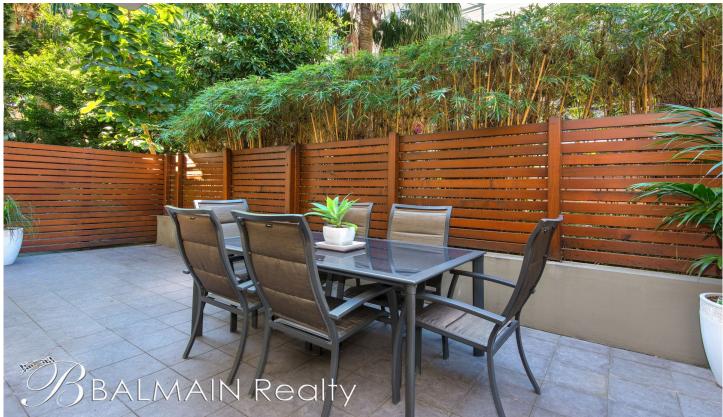

Property features include;

- Over sized courtyard set over 25sqm
- Spacious open plan interiors
- Well defined kitchen with custom built breakfast bar & storage, large pantry and stainless kitchen appliances with gas cooking
- Large bedroom with built-in wardrobes
- Modern bathroom
- Separate internal laundry
- Security access building with intercom, on-site building manager & undercover visitor parking
- Access to resort like facilities including a heated indoor