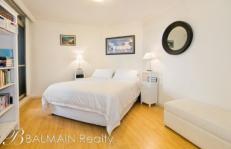

#### PROPERTY FEATURES:

- Polished timber floors throughout
- Light & spacious open plan living that leads onto a sunny & private balcony
- Functional kitchen featuring granite benchtops, pantry, gas cooktop, oven, rangehood and dishwasher
- Large bedroom featuring en-suite bathroom, walk-in wardrobes and direct access onto balcony
- Secure undercover car space
- Separate internal laundry