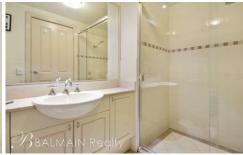

#### PROPERTY FEATURES:

- Polished timber floors throughout
- Light & spacious open plan living that leads onto a sunny & private balcony
- Functional kitchen featuring granite benchtops, pantry, gas cooktop, oven, rangehood and dishwasher
- Large bedroom featuring en-suite bathroom, walk-in wardrobes and direct access onto balcony
- Secure undercover car space
- Separate internal laundry