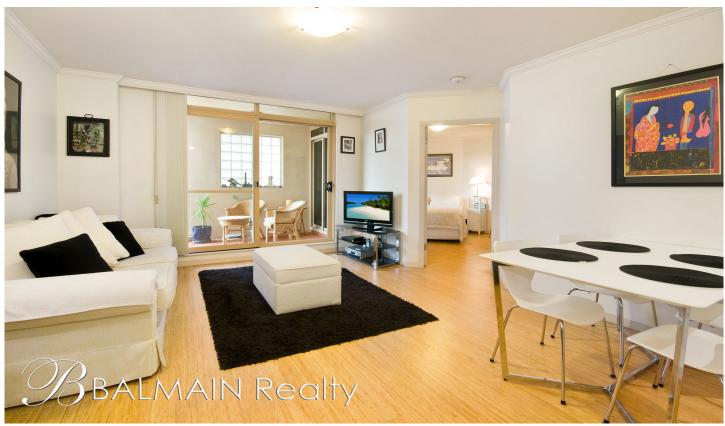

#### Level 3/28 Warayama Place Rozelle NSW

Spacious & Modern 1 Bedroom Apartment with Polished Floorboards

#### PROPERTY FEATURES:

- Polished timber floors throughout
- Light & spacious open plan living that leads onto a sunny & private balcony
- Functional kitchen featuring granite benchtops, pantry, gas cooktop, oven, rangehood and dishwasher
- Large bedroom featuring en-suite bathroom, walk-in wardrobes and direct access onto balcony
- Secure undercover car space
- Separate internal laundry