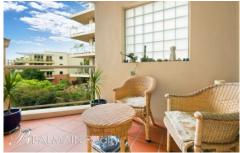

#### PROPERTY FEATURES:

- Polished timber floors throughout
- Light & spacious open plan living that leads onto a sunny & private balcony
- Functional kitchen featuring granite benchtops, pantry, gas cooktop, oven, rangehood and dishwasher
- Large bedroom featuring en-suite bathroom, walk-in wardrobes and direct access onto balcony
- Secure undercover car space
- Separate internal laundry