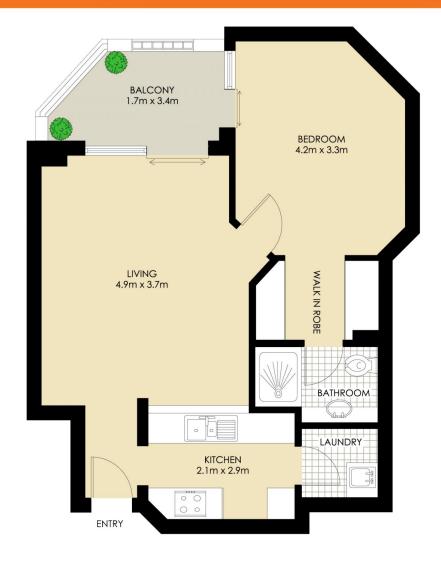

#### PROPERTY FEATURES:

- Polished timber floors throughout
- Light & spacious open plan living that leads onto a sunny & private balcony
- Functional kitchen featuring granite benchtops, pantry, gas cooktop, oven, rangehood and dishwasher
- Large bedroom featuring en-suite bathroom, walk-in wardrobes and direct access onto balcony
- Secure undercover car space
- Separate internal laundry