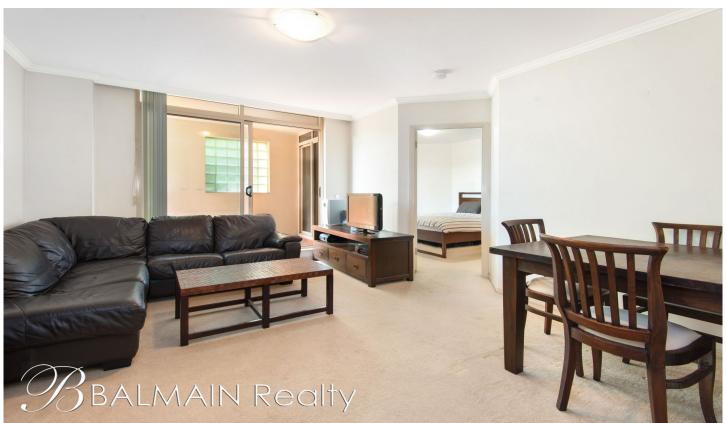

### PROPERTY FEATURES:

- Spacious open plan lounge/dining
- Split system air con to lounge room
- Sunny balcony with northerly aspect
- Good sized kitchen with gas cooktop with rangehood & dishwasher
- Large bedroom with walk-through wardrobes, en-suite bathroom and direct access onto balcony
- Separate internal laundry with clothes dryer
- Secure undercover car space with direct lift access to apartment level