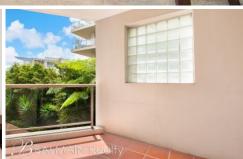

### PROPERTY FEATURES:

- Spacious open plan lounge/dining
- Split system air con to lounge room
- Sunny balcony with northerly aspect
- Good sized kitchen with gas cooktop with rangehood & dishwasher
- Large bedroom with walk-through wardrobes, en-suite bathroom and direct access onto balcony
- Separate internal laundry with clothes dryer
- Secure undercover car space with direct lift access to apartment level