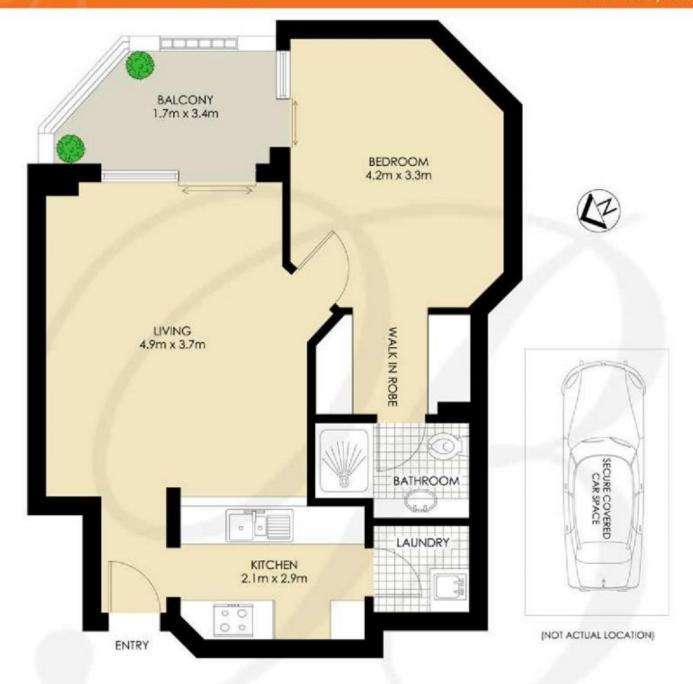

### PROPERTY FEATURES:

- Spacious open plan lounge/dining
- Split system air con to lounge room
- Sunny balcony with northerly aspect
- Good sized kitchen with gas cooktop with rangehood & dishwasher
- Large bedroom with walk-through wardrobes, en-suite bathroom and direct access onto balcony
- Separate internal laundry with clothes dryer
- Secure undercover car space with direct lift access to apartment level

# ROZELLE 203/28 WARAYAMA PLACE

"Crestview" - Balmain Shores

\*PLANS SHOWN ONLY INDICITIVE OF LAYOUT, DIMENSIONS ARE APPROXIMATE.