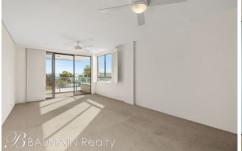

## PROPERTY FEATURES:

- Ceiling fans throughout
- Combined living & dining with harbour and city views
- Large wrap around balcony with harbour and city views
- Queen sized master bedroom with harbour views, built in wardrobe and access onto balcony
- 3x large double bedrooms, 2 with built in robes
- Modern & bright kitchen with plenty of storage space
- Modern bathroom with separate bath/shower
- Internal laundry
- Secure undercover car space