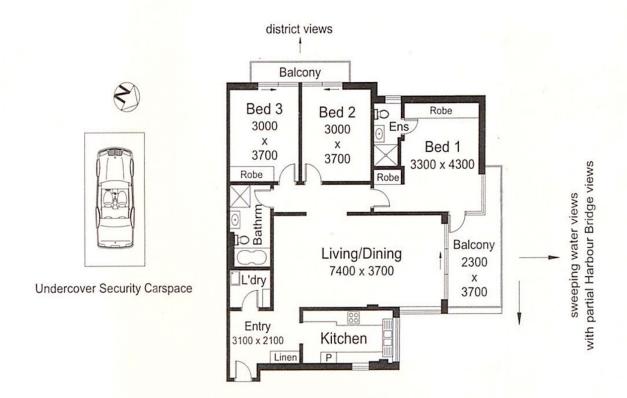

## PROPERTY FEATURES:

- Ceiling fans throughout
- Combined living & dining with harbour and city views
- Large wrap around balcony with harbour and city views
- Queen sized master bedroom with harbour views, built in wardrobe and access onto balcony
- 3x large double bedrooms, 2 with built in robes
- Modern & bright kitchen with plenty of storage space
- Modern bathroom with separate bath/shower
- Internal laundry
- Secure undercover car space