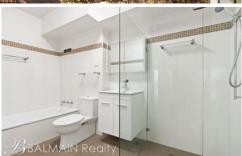

## PROPERTY FEATURES:

- Ceiling fans throughout
- Combined living & dining with harbour and city views
- Large wrap around balcony with harbour and city views
- Queen sized master bedroom with harbour views, built in wardrobe and access onto balcony
- 3x large double bedrooms, 2 with built in robes
- Modern & bright kitchen with plenty of storage space
- Modern bathroom with separate bath/shower
- Internal laundry
- Secure undercover car space