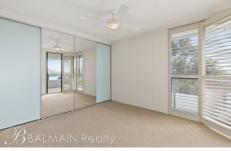

## PROPERTY FEATURES:

- Ceiling fans throughout
- Combined living & dining with harbour and city views
- Large wrap around balcony with harbour and city views
- Queen sized master bedroom with harbour views, built in wardrobe and access onto balcony
- 3x large double bedrooms, 2 with built in robes
- Modern & bright kitchen with plenty of storage space
- Modern bathroom with separate bath/shower
- Internal laundry
- Secure undercover car space