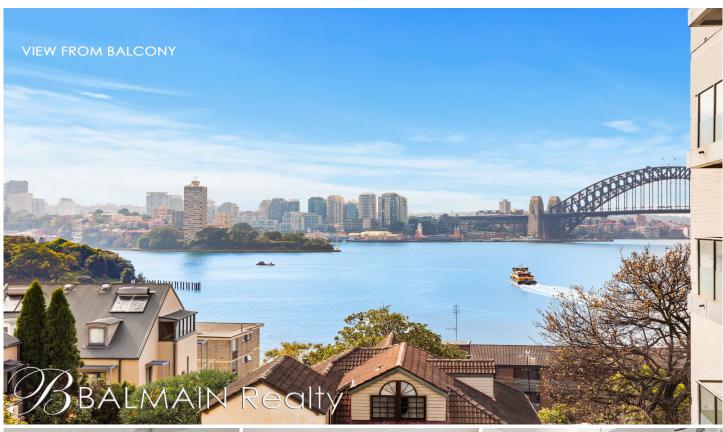

## PROPERTY FEATURES:

- Ceiling fans throughout
- Combined living & dining with harbour and city views
- Large wrap around balcony with harbour and city views
- Queen sized master bedroom with harbour views, built in wardrobe and access onto balcony
- 3x large double bedrooms, 2 with built in robes
- Modern & bright kitchen with plenty of storage space
- Modern bathroom with separate bath/shower
- Internal laundry
- Secure undercover car space