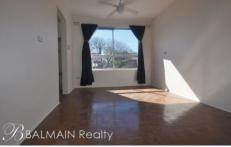

- Floorboards throughout
- Recently painted
- Large Open plan
- Flyscreen to windows
- Ceiling fan
- Separated Kitchen with gas cooking
- Bathroom with bathtub and shower
- Plenty of natural light
- Shared laundry facilities
- Off street parking