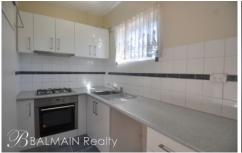

- Floorboards throughout
- Recently painted
- Large Open plan
- Flyscreen to windows
- Ceiling fan
- Separated Kitchen with gas cooking
- Bathroom with bathtub and shower
- Plenty of natural light
- Shared laundry facilities
- Off street parking