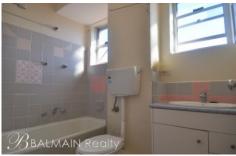

- Floorboards throughout
- Recently painted
- Large Open plan
- Flyscreen to windows
- Ceiling fan
- Separated Kitchen with gas cooking
- Bathroom with bathtub and shower
- Plenty of natural light
- Shared laundry facilities
- Off street parking