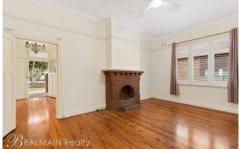

## PROPERTY FEATURES:

- Freshly painted, polished timber floors & timber plantation shutters
- Reverse cycle air-conditioning & ceiling fans
- Gas bayonet in lounge room for gas heater
- Spacious open plan living/ dining with additional study/ home office space
- Kitchen features gas cook top & oven, rangehood & dishwasher
- Three well appointed bedrooms. Main & 2nd bedroom