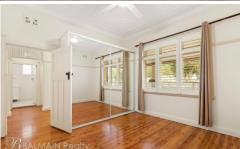

## PROPERTY FEATURES:

- Freshly painted, polished timber floors & timber plantation shutters
- Reverse cycle air-conditioning & ceiling fans
- Gas bayonet in lounge room for gas heater
- Spacious open plan living/ dining with additional study/ home office space
- Kitchen features gas cook top & oven, rangehood & dishwasher
- Three well appointed bedrooms. Main & 2nd bedroom