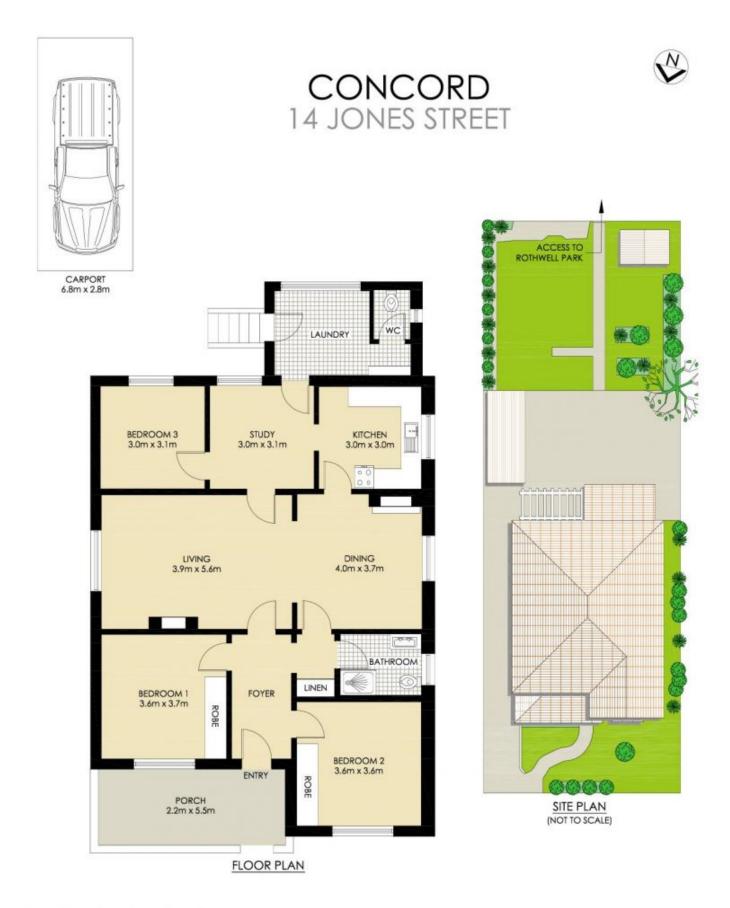

## 14 Jones Street Concord NSW

Magnificent 3 bedroom family home in a superb whisper quiet location backing onto Rothwell Park with buses at your doorstep and only a minutes easy level stroll to Majors Bay retail strip offering an abundance of eateries & shops with Coles Supermarket.

## PROPERTY FEATURES:

- Freshly painted, polished timber floors & timber plantation shutters
- Reverse cycle air-conditioning & ceiling fans
- Gas bayonet in lounge room for gas heater
- Spacious open plan living/ dining with additional study/ home office space
- Kitchen features gas cook top & oven, rangehood & dishwasher
- Three well appointed bedrooms. Main & 2nd bedroom

3 📭 1 🔓 2 🗬

Price : Leased! \$895 per week

Land Size: 602 sqm

View: https://www.balmainrealty.com/1P2255

Scott Robertson (02) 9818 8888

0 1 2 3 4 5 SCALE (METRES

\*PLANS SHOWN ONLY INDICITIVE OF LAYOUT, DIMENSIONS ARE APPROXIMATE,