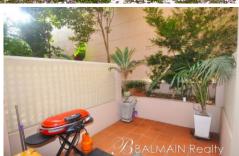

#### PROPERTY FEATURES:

- Sunny private courtyard
- Spacious living area opening out onto courtyard
- Modern kitchen with gas cooking, dishwasher & rangehood
- Ample storage throughout
- Queen sized bedroom with walk-in wardrobe and access to courtyard
- Internal laundry with clothes dryer
- Contemporary full-tiled bathroom
- Fly-screens to balcony doors
- One security car space with lift access to apartment level