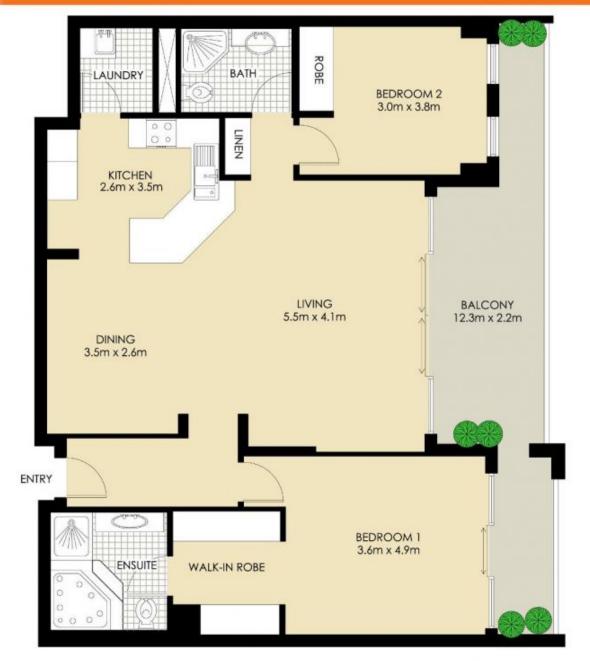

Property features include;

- Light & airy northerly aspect

2 🛤 2 📛 2 🖨

| Price                | : Leased! \$980 per week               |
|----------------------|----------------------------------------|
| <b>Building Size</b> | : 148 sqm                              |
| View                 | : https://www.balmainrealty.com/1P2259 |