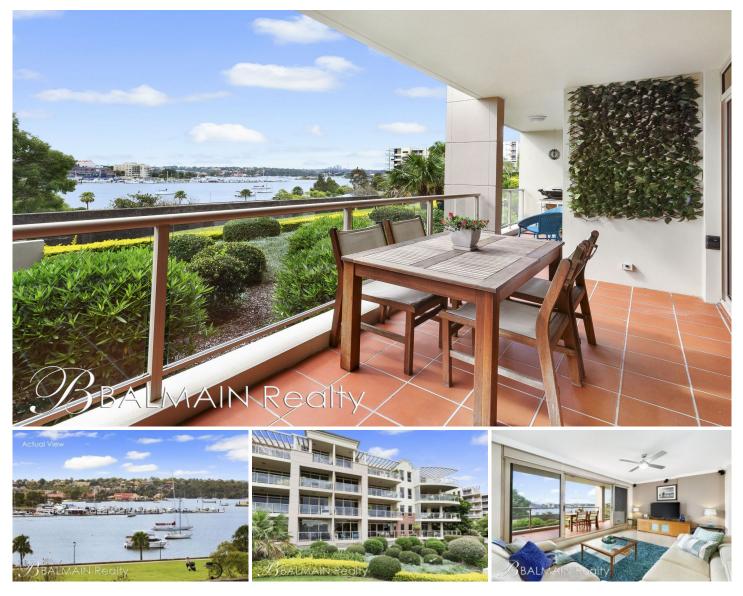

## Level 1/7 Warayama Place Rozelle NSW

Showcasing impeccably renovated interiors featuring a blend of natural finishes and splendid living areas, this state of the art apartment is ideal for a permanent abode, holiday escape or investment.

The property boasts a sun-soaked northerly aspect taking in mesmerising harbour views with landscaped gardens and 'Bridgewater Park' as its backdrop.

Found within the popular 'Balmain Shores' complex, on offer is a lifestyle of supreme luxury and convenience within a minute's stroll to the waterfront and a short walk to transport, schools, cafes, restaurants & shops.

Property features include;

- Light & airy northerly aspect

2 🛤 2 📛 2 🖨

| Price                | : Leased! \$980 per week               |
|----------------------|----------------------------------------|
| <b>Building Size</b> | : 148 sqm                              |
| View                 | : https://www.balmainrealty.com/1P2259 |