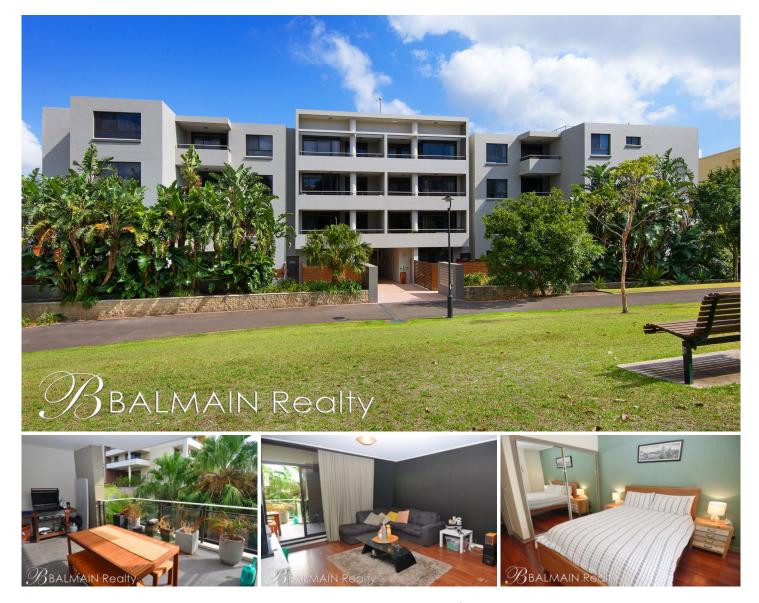

# **BALMAIN**Realty

#### **PROPERTY FEATURES**

- Large north facing balcony with sunny garden outlook

- Spacious open plan living areas with floorboards throughout

- Queen size bedroom with mirrored built-in wardrobe, floorboards & direct access to balcony

- Contemporary kitchen with dishwasher & gas cooking
- Fully tiled modern bathroom
- Internal laundry with clothes dryer
- Visitor parking within building

### LIFESTYLE FEATURES:

Access to the Balmain Shores facilities including indoor lap pool, outdoor plunge pool, gymnasium, spa & sauna
Approx 3.8km from the QVB in the Sydney CBD with express buses to the city from Victoria Road

- Approx 0.1km to the Bay Run & Bridgewater Park