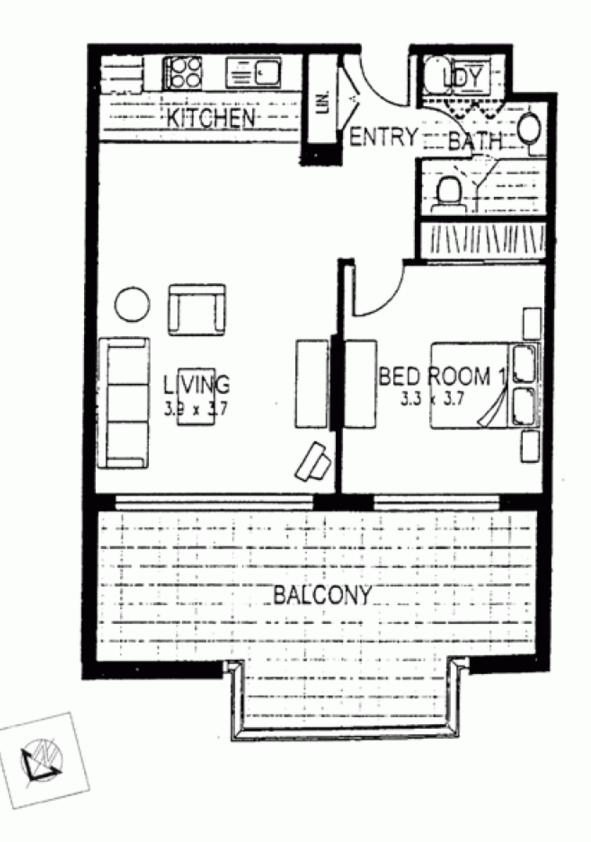

#### **PROPERTY FEATURES**

- Large north facing balcony with sunny garden outlook

- Spacious open plan living areas with floorboards throughout

- Queen size bedroom with mirrored built-in wardrobe, floorboards & direct access to balcony

- Contemporary kitchen with dishwasher & gas cooking
- Fully tiled modern bathroom
- Internal laundry with clothes dryer
- Visitor parking within building