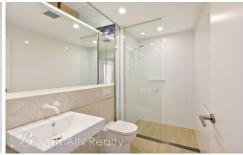

Property Features Include;

- Large entertaining balcony looking over new gardens and playground facilities
- Light timber floor through living and study area
- Sleek designer kitchen with Smeg stainless appliances featuring gas cooking, Smeg Microwave and Dishwasher
- Sleek designer bathrooms with modern finishes.