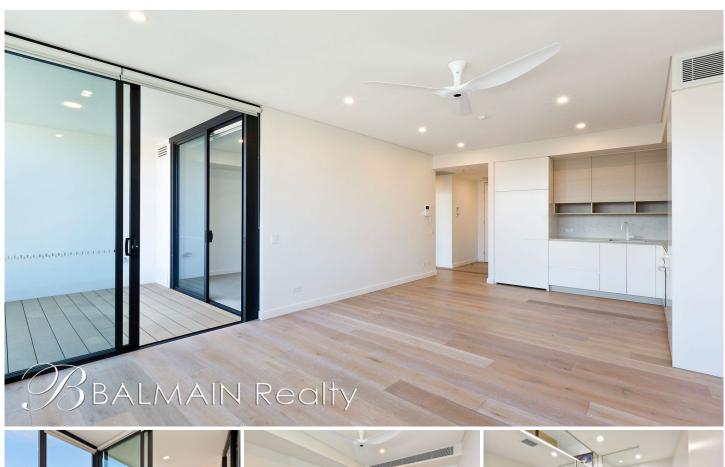

## Level 2/1 Nagurra Place Rozelle NSW

Ultra modern one bedroom plus Study Apartment

This ultra modern one bedroom plus study apartment offers both the perfect Inner-west location with transport straight to the city CBD while still enjoying the perks of village style living in a prestige complex

Property Features Include;

- Large entertaining balcony looking over new gardens and playground facilities
- Light timber floor through living and study area
- Sleek designer kitchen with Smeg stainless appliances featuring gas cooking, Smeg Microwave and Dishwasher
- Sleek designer bathrooms with modern finishes.