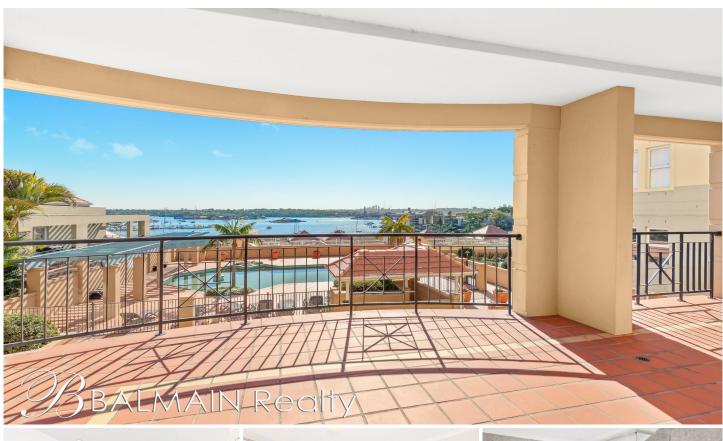

## 68/3 Wulumay Close Rozelle NSW

Immaculate Huge Two Bedroom Apartment + Study in Sought After Balmain Cove Complex with water views

Sit out on your sun drenched balcony and entertain your guests or simply be mesmerised by the beautiful harbour views.

This exquisite apartment features;

- Sun drenched northerly aspect offering spectacular panoramic harbour views
- Open plan living areas of grand proportions
- Massive covered entertaining balcony accessible from both living areas & bedrooms
- Ducted air-conditioning throughout
- Gourmet kitchen featuring stainless appliances & solid granite benchtops
- Two sun-filled bedrooms with built-in wardrobes offering