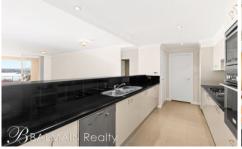

This exquisite apartment features;

- Sun drenched northerly aspect offering spectacular panoramic harbour views
- Open plan living areas of grand proportions
- Massive covered entertaining balcony accessible from both living areas & bedrooms
- Ducted air-conditioning throughout
- Gourmet kitchen featuring stainless appliances & solid granite benchtops
- Two sun-filled bedrooms with built-in wardrobes offering