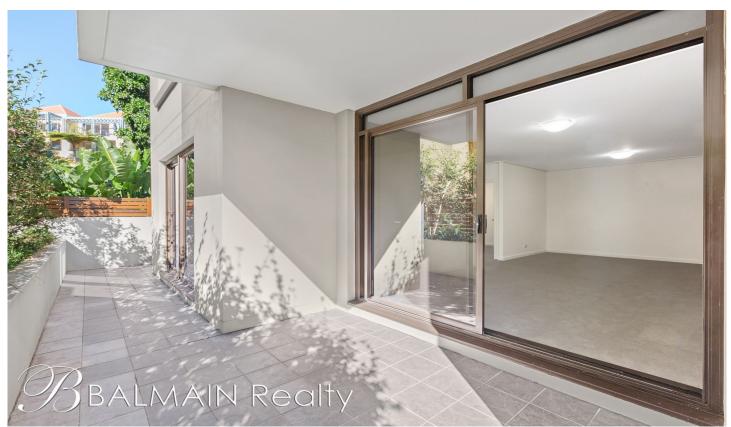

## Level 7/27 Margaret Street Rozelle NSW

Two Bedroom Apartment in the Balmain Shores Complex with Spacious Entertainers Courtyard

## PROPERTY FEATURES:

- Brand new carpet throughout
- Fresh paint throughout
- Two bedrooms with mirrored built-in wardrobes
- Stylish and modern full bathroom with generous bathtub and walk in shower
- Spacious combined living areas leading onto fully tiled wrap around terrace/courtyard
- Contemporary & stylish kitchen with stainless appliances; dishwasher, range hood, gas stove top
- Internal laundry
- Security car space with direct lift access to apartment
- Storage cage