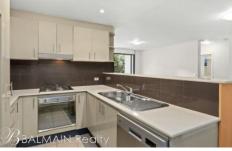

## PROPERTY FEATURES:

- Brand new carpet throughout
- Fresh paint throughout
- Two bedrooms with mirrored built-in wardrobes
- Stylish and modern full bathroom with generous bathtub and walk in shower
- Spacious combined living areas leading onto fully tiled wrap around terrace/courtyard
- Contemporary & stylish kitchen with stainless appliances; dishwasher, range hood, gas stove top
- Internal laundry
- Security car space with direct lift access to apartment
- Storage cage