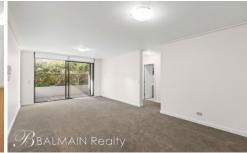

## PROPERTY FEATURES:

- Brand new carpet throughout
- Fresh paint throughout
- Two bedrooms with mirrored built-in wardrobes
- Stylish and modern full bathroom with generous bathtub and walk in shower
- Spacious combined living areas leading onto fully tiled wrap around terrace/courtyard
- Contemporary & stylish kitchen with stainless appliances; dishwasher, range hood, gas stove top
- Internal laundry
- Security car space with direct lift access to apartment
- Storage cage