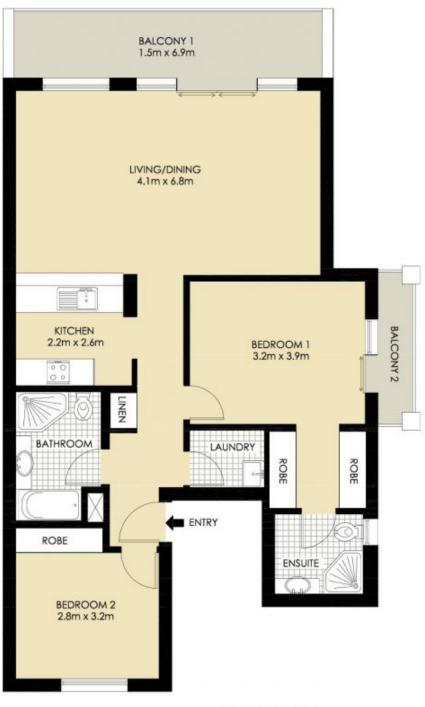

## **PROPERTY DETAILS**

AREA

 Total
 114sqm

 Internal
 83sqm

 Balcony 1
 10sqm

 Balcony 2
 3sqm

 Car Space
 18sqm

**OUTGOINGS** 

Strata \$1,613pq Council \$289pq Water \$172pq

INSPECT

As advertised or by appointment

ROZELLE 301/5 YARA AVENUE "Equinox" - Balmain Shores

\*PLANS SHOWN ONLY INDICITIVE OF LAYOUT, DIMENSIONS ARE APPROXIMATE.