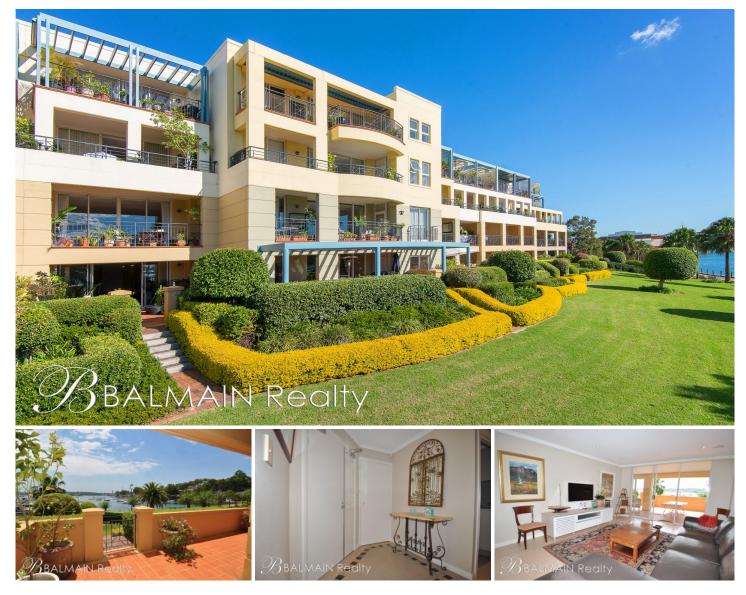

## 41/3 Wulumay Close Rozelle NSW

Superb luxury from a tranquil north facing harbourfront location, this beautifully presented apartment promises an enviable lifestyle of casual sophistication.

Big enough to fit the whole family, this immaculately maintained development amid manicured gardens with resort like facilities & optional marina berth for the boating enthusiast in a vibrant city fringe enclave just moments from restaurants, bayside parkland, transport, schools & the CBD.

Property features include;

- Furnished or unfurnished option available
- Spacious open plan living with timber floors that flows effortlessly to a well appointed large north face terrace
- Gourmet kitchen with large pantry and stainless European appliances