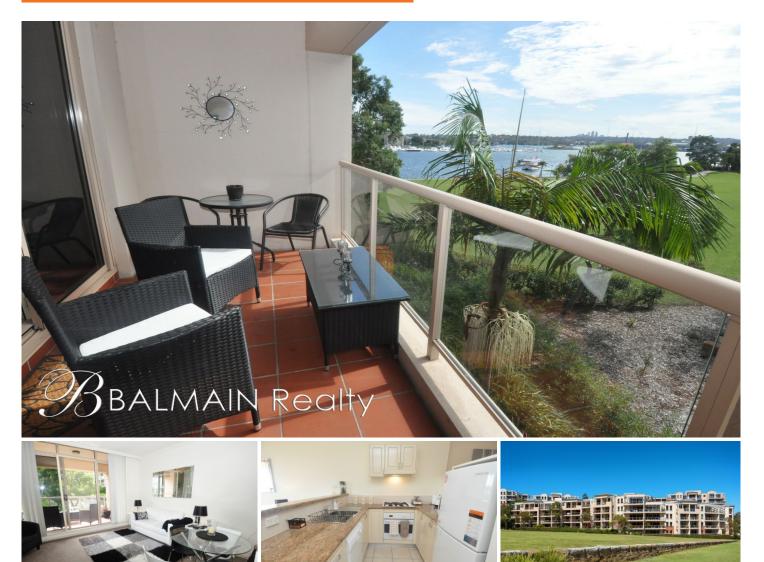

## Level 4/9 Warayama Place Rozelle NSW

Studio Apartment with Water Views!

## **PROPERTY FEATURES:**

BBALMAIN

- Stunning north-easterly water views across Iron Cove Bay
- Bright & sunny parkfront balcony
- Spacious open plan living area
- Gourmet kitchen with gas cooking & dishwasher
- Large separate bedroom area with mirrored built-in wardrobes
- Stylish modern bathroom
- Internal laundry with clothes dryer
- Undercover car space with direct lift access to apartment
- LIFESTYLE FEATURES:

- Access to the Balmain Shores facilities including indoor lap pool, outdoor plunge pool & gymnasium

- Approx 3.8km from the QVB in the Sydney CBD with

Price : Leased! \$530 per week View : https://www.balmainrealty.com/1P2275