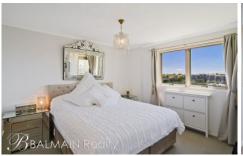

## PROPERTY FEATURES:

- Top floor apartment boasting water & parkland views
- Spacious living area with access to balcony
- Large sized bedroom with well sized mirrored built in wardrobes
- Glamorous chandeliers in wardrobe and bedroom
- Fly-screens on balcony door in living room
- Fly-screens in bedroom
- Split system air-conditioning
- Modern kitchen with stainless steel cooking appliances and stone bench tops (plus dishwasher)
- Modern bathroom
- Immaculate condition
- Internal laundry with dryer