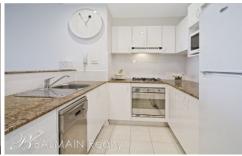

## PROPERTY FEATURES:

- Top floor apartment boasting water & parkland views
- Spacious living area with access to balcony
- Large sized bedroom with well sized mirrored built in wardrobes
- Glamorous chandeliers in wardrobe and bedroom
- Fly-screens on balcony door in living room
- Fly-screens in bedroom
- Split system air-conditioning
- Modern kitchen with stainless steel cooking appliances and stone bench tops (plus dishwasher)
- Modern bathroom
- Immaculate condition
- Internal laundry with dryer