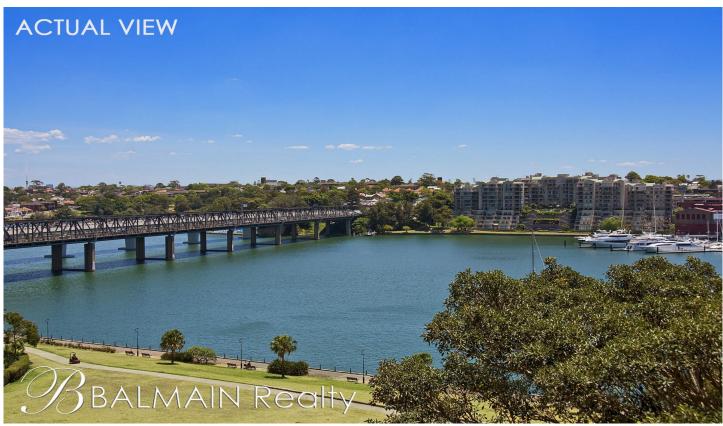

## Level 4/1 Warayama Place Rozelle NSW

Top Floor One Bedroom Park Front Apartment with Water Views, Air-Conditioning & Secure Parking

## PROPERTY FEATURES:

- Top floor apartment boasting water & parkland views
- Spacious living area with access to balcony
- Large sized bedroom with well sized mirrored built in wardrobes
- Glamorous chandeliers in wardrobe and bedroom
- Fly-screens on balcony door in living room
- Fly-screens in bedroom
- Split system air-conditioning
- Modern kitchen with stainless steel cooking appliances and stone bench tops (plus dishwasher)
- Modern bathroom
- Immaculate condition
- Internal laundry with dryer