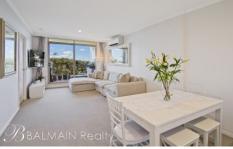

## PROPERTY FEATURES:

- Top floor apartment boasting water & parkland views
- Spacious living area with access to balcony
- Large sized bedroom with well sized mirrored built in wardrobes
- Glamorous chandeliers in wardrobe and bedroom
- Fly-screens on balcony door in living room
- Fly-screens in bedroom
- Split system air-conditioning
- Modern kitchen with stainless steel cooking appliances and stone bench tops (plus dishwasher)
- Modern bathroom
- Immaculate condition
- Internal laundry with dryer