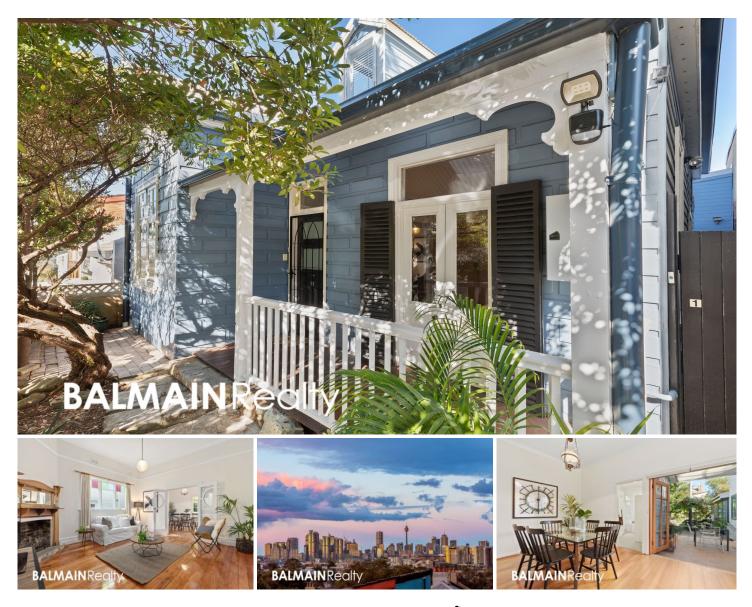

## 42 Nelson Street Rozelle NSW

This magnificent weatherboard cottage is peacefully placed in a popular tree lined street only metres from the vibrant hub of Darling Street's cafes, restaurants, shops & public transport.

The main residence features three bedrooms with the added bonus of an additional self-contained studio at the rear offering the perfect home office/ studio, teenage retreat, accommodation for the extended family or an excellent rental opportunity.

Property features include;

- Large family sized kitchen featuring breakfast bar, stainless appliances with gas cooktop, large pantry & adjoining dining area that opens to an alfresco entertaining area