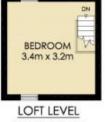

The main residence features three bedrooms with the added bonus of an additional self-contained studio at the rear offering the perfect home office/ studio, teenage retreat, accommodation for the extended family or an excellent rental opportunity.

## **PROPERTY DETAILS**

AREA Land Size

OUTGOINGS

Council Water \$610pq \$239pq

279sqm

INSPECT As advertised or by appointment

(ABOVE STUDIO)

ROZELLE 42 NELSON STREET

> 9818 8888 balmainrealty.com

SCALE (METRES)

\*PLANS SHOWN ONLY INDICITIVE OF LAYOUT. DIMENSIONS ARE APPROXIMATE.

**BALMAIN** Realty