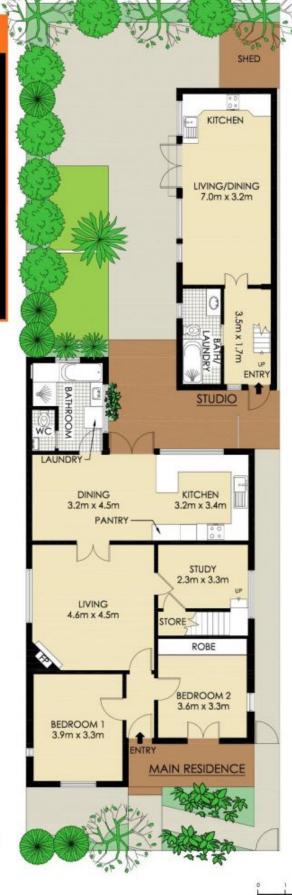

The main residence features three bedrooms with the added bonus of an additional self-contained studio at the rear offering the perfect home office/ studio, teenage retreat, accommodation for the extended family or an excellent rental opportunity.

## **PROPERTY DETAILS**

AREA Land Size

OUTGOINGS

Council Water \$610pq \$239pq

279sqm

INSPECT As advertised or by appointment

(ABOVE STUDIO)

ROZELLE 42 NELSON STREET

> 9818 8888 balmainrealty.com

SCALE (METRES)

\*PLANS SHOWN ONLY INDICITIVE OF LAYOUT. DIMENSIONS ARE APPROXIMATE.

**BALMAIN** Realty