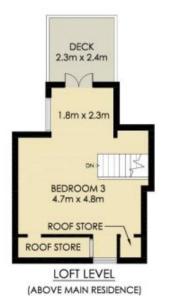

The main residence features three bedrooms with the added bonus of an additional self-contained studio at the rear offering the perfect home office/ studio, teenage retreat, accommodation for the extended family or an excellent rental opportunity.

## **PROPERTY DETAILS**

AREA Land Size

OUTGOINGS

Council Water \$610pq \$239pq

279sqm

INSPECT As advertised or by appointment

(ABOVE STUDIO)

ROZELLE 42 NELSON STREET

> 9818 8888 balmainrealty.com

SCALE (METRES)

\*PLANS SHOWN ONLY INDICITIVE OF LAYOUT. DIMENSIONS ARE APPROXIMATE.

**BALMAIN** Realty