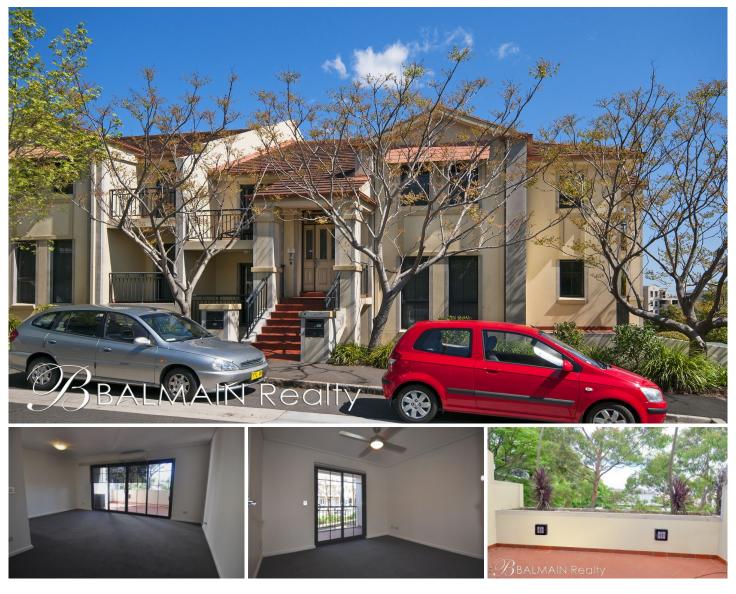

## Level 1/6 Margaret Street Rozelle NSW

Recently painted One bedroom apartment with huge 16sqm Entertainer's Terrace with Leafy Garden Outlook

## **PROPERTY FEATURES:**

- Small boutique & quiet block in the popular 'Balmain Shores' resort-style complex

- Large open plan living-dining area opening onto large terrace

- Large 16sqm sun-filled private entertaining terrace
- Recently painted
- New carpet
- New blinds
- Split system air-conditioner in living room

- Modern kitchen with gas cooking appliances and dishwasher

- Bedroom with mirrored built-in wardrobes, ceiling fan, private balcony