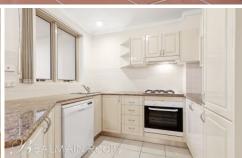

## PROPERTY FEATURES:

- Car space optional. If you don't wish to have the car space included the rent will be reduced to \$530.00 per week.
- Freshly painted
- New floorboards throughout
- Spacious open plan living
- Spacious Private Courtyard
- Modern kitchen with breakfast bar, gas cooktop, rangehood & dishwasher
- Large bedroom with mirrored built-in wardrobes
- Internal laundry with clothes dryer
- Security building with intercom, lift & electronic key card access
- Separate car space available for lease in the building upon request; One car space \$180 per month