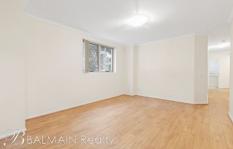

## PROPERTY FEATURES:

- Car space optional. If you don't wish to have the car space included the rent will be reduced to \$530.00 per week.
- Freshly painted
- New floorboards throughout
- Spacious open plan living
- Spacious Private Courtyard
- Modern kitchen with breakfast bar, gas cooktop, rangehood & dishwasher
- Large bedroom with mirrored built-in wardrobes
- Internal laundry with clothes dryer
- Security building with intercom, lift & electronic key card access
- Separate car space available for lease in the building upon request; One car space \$180 per month