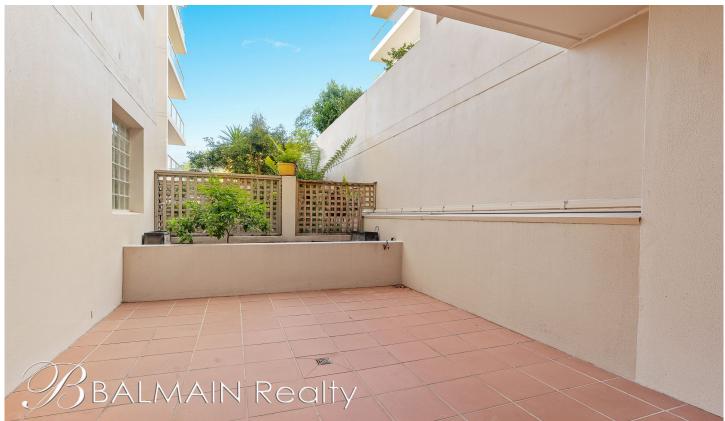

## PROPERTY FEATURES:

- Car space optional. If you don't wish to have the car space included the rent will be reduced to \$530.00 per week.
- Freshly painted
- New floorboards throughout
- Spacious open plan living
- Spacious Private Courtyard
- Modern kitchen with breakfast bar, gas cooktop, rangehood & dishwasher
- Large bedroom with mirrored built-in wardrobes
- Internal laundry with clothes dryer
- Security building with intercom, lift & electronic key card access
- Separate car space available for lease in the building upon request; One car space \$180 per month